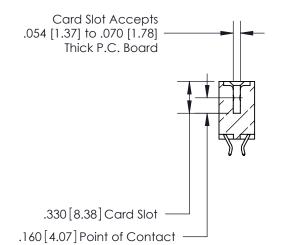

<u>Contact Dimensions:</u> 556-Extender Board Bend (Code 520 Contacts) See Sheet 2 for Contact Code 555, 556, 558, 559, 560 Dimensions

THIS IS A C.A.D. GENERATED DRAWING DO NOT MAKE MANUAL REVISIONS TO MASTER.

**Contact Code 560** 

INSULATOR MATERIAL: THERMOPLASTIC POLYESTER, UL 94V-0 CONTACT MATERIAL; COPPER, NICKEL, TIN ALLOY CA-725 CONTACT PLATING: GOLD ON THE MATING AREA, TIN-LEAD ON THE CONTACT TAILS, NICKEL UNDERPLATE

**Contact Code 558** 

## 846/896 SERIES HIGH TEMP CARD EDGE CONNECTOR CONTACT CODE 555,556,558,559,560 DIMENSIONS

.150 [3.81]

YOUR CONNECTION TO QUALITY & SERVICE

**Contact Code 559** 

**EDAC INC** TORONTO, ONTARIO CANADA

THESE DRAWINGS AND SPECIFICATIONS ARE THE PROPERTY OF EDAC INC.,AND SHALL NOT BE REPRODUCED, OR COPIED OR USED AS THE BASIS FOR THE MANUFACTURE OR SALE OF APPARATUS WITHOUT WRITTEN PERMISSION.