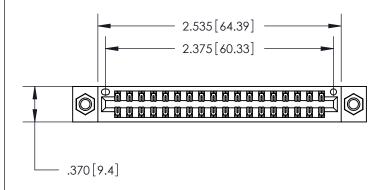

846/896 SERIES HIGH TEMP CARD EDGE CONNECTOR PART NUMBER: 846-036-556-207

YOUR CONNECTION TO QUALITY & SERVICE

**EDAC INC** TORONTO, ONTARIO CANADA

THESE DRAWINGS AND SPECIFICATIONS ARE THE PROPERTY OF EDAC INC.,AND SHALL NOT BE REPRODUCED, OR COPIED OR USED AS THE BASIS FOR THE MANUFACTURE OR SALE OF APPARATUS WITHOUT WRITTEN PERMISSION.

ISSUE NUMBER

ORIGINAL

INSULATOR MATERIAL: THERMOPLASTIC POLYESTER, UL 94V-0 CONTACT MATERIAL; COPPER, NICKEL, TIN ALLOY CA-725

CONTACT PLATING: GOLD ON THE MATING AREA, TIN-LEAD ON THE CONTACT TAILS, NICKEL UNDERPLATE