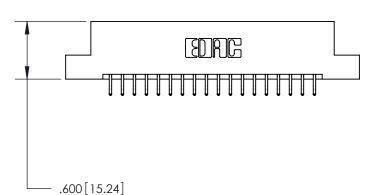

846/896 SERIES HIGH TEMP CARD EDGE CONNECTOR PART NUMBER: 846-036-556-207

YOUR CONNECTION TO QUALITY & SERVICE

**EDAC INC** TORONTO, ONTARIO CANADA

THESE DRAWINGS AND SPECIFICATIONS ARE THE PROPERTY OF EDAC INC.,AND SHALL NOT BE REPRODUCED, OR COPIED OR USED AS THE BASIS FOR THE MANUFACTURE OR SALE OF APPARATUS WITHOUT WRITTEN PERMISSION.

ISSUE NUMBER

ORIGINAL

INSULATOR MATERIAL: THERMOPLASTIC POLYESTER, UL 94V-0 CONTACT MATERIAL; COPPER, NICKEL, TIN ALLOY CA-725

CONTACT PLATING: GOLD ON THE MATING AREA, TIN-LEAD ON THE CONTACT TAILS, NICKEL UNDERPLATE