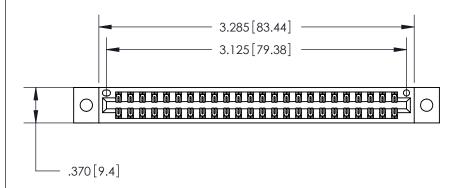

<u>Contact Dimensions:</u> 560-Extender Board Bend (Code 523 Contacts) See Sheet 2 for Contact Code 555, 556, 558, 559, 560 Dimensions

THIS IS A C.A.D. GENERATED DRAWING DO NOT MAKE MANUAL REVISIONS TO MASTER.

ISSUE NUMBER

ORIGINAL

1

846/896 SERIES HIGH TEMP CARD EDGE CONNECTOR PART NUMBER: 846-048-560-202

YOUR CONNECTION TO QUALITY & SERVICE

**EDAC INC** TORONTO, ONTARIO CANADA

THESE DRAWINGS AND SPECIFICATIONS ARE THE PROPERTY OF EDAC INC., AND SHALL NOT BE REPRODUCED, OR COPIED OR USED AS THE BASIS FOR THE MANUFACTURE OR SALE OF APPARATUS WITHOUT WRITTEN PERMISSION.