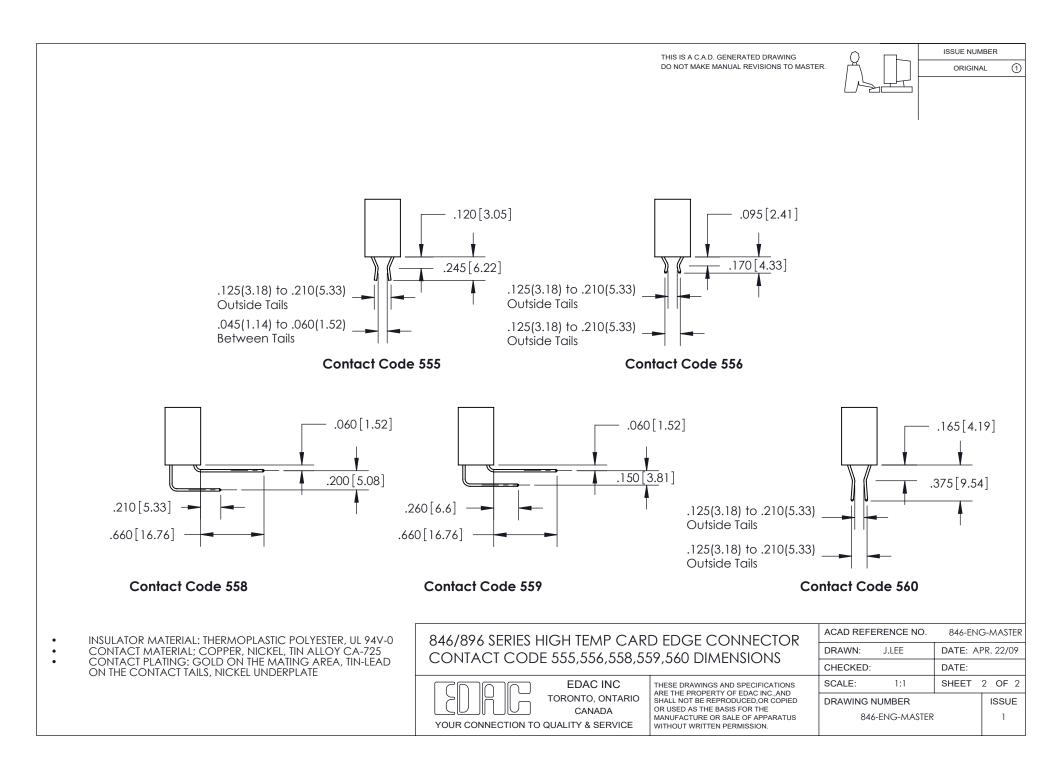

| Contact Dimensions:                                                                                                                                                                                                                           |                                                                              | THIS IS A C.A.D. GENERATED DRAWING<br>DO NOT MAKE MANUAL REVISIONS TO MASTI                           |                                  |                                    |
|-----------------------------------------------------------------------------------------------------------------------------------------------------------------------------------------------------------------------------------------------|------------------------------------------------------------------------------|-------------------------------------------------------------------------------------------------------|----------------------------------|------------------------------------|
| 521-P.C. Tail .025 Sq. (0.64 Sq.) - Tail LG. =.150 (3.81)<br>.125 (3.18) Contact Spacing x .250 (6.35) Row Spacing                                                                                                                            |                                                                              | DO NOT MAKE MANUAL REVISIONS TO MAST                                                                  |                                  | ORIGINAL (1)                       |
|                                                                                                                                                                                                                                               |                                                                              |                                                                                                       |                                  |                                    |
|                                                                                                                                                                                                                                               |                                                                              |                                                                                                       |                                  |                                    |
| 6.41                                                                                                                                                                                                                                          | 10[162.81]                                                                   |                                                                                                       |                                  |                                    |
| 6.250[158.75]                                                                                                                                                                                                                                 |                                                                              |                                                                                                       |                                  |                                    |
|                                                                                                                                                                                                                                               |                                                                              |                                                                                                       |                                  |                                    |
|                                                                                                                                                                                                                                               |                                                                              |                                                                                                       |                                  |                                    |
|                                                                                                                                                                                                                                               |                                                                              |                                                                                                       |                                  |                                    |
|                                                                                                                                                                                                                                               |                                                                              |                                                                                                       |                                  |                                    |
|                                                                                                                                                                                                                                               |                                                                              |                                                                                                       |                                  |                                    |
| .370[9.4]                                                                                                                                                                                                                                     |                                                                              |                                                                                                       |                                  |                                    |
|                                                                                                                                                                                                                                               |                                                                              |                                                                                                       |                                  |                                    |
|                                                                                                                                                                                                                                               |                                                                              |                                                                                                       |                                  |                                    |
|                                                                                                                                                                                                                                               |                                                                              |                                                                                                       |                                  |                                    |
| Card Slot Accepts<br>.054 [1.37] to .070 [1.78]                                                                                                                                                                                               |                                                                              |                                                                                                       |                                  |                                    |
| Thick P.C. Board                                                                                                                                                                                                                              |                                                                              |                                                                                                       |                                  |                                    |
|                                                                                                                                                                                                                                               |                                                                              |                                                                                                       |                                  |                                    |
|                                                                                                                                                                                                                                               |                                                                              |                                                                                                       |                                  |                                    |
|                                                                                                                                                                                                                                               |                                                                              |                                                                                                       |                                  |                                    |
|                                                                                                                                                                                                                                               |                                                                              |                                                                                                       |                                  |                                    |
|                                                                                                                                                                                                                                               |                                                                              |                                                                                                       |                                  |                                    |
|                                                                                                                                                                                                                                               |                                                                              |                                                                                                       |                                  |                                    |
|                                                                                                                                                                                                                                               |                                                                              |                                                                                                       |                                  |                                    |
|                                                                                                                                                                                                                                               |                                                                              |                                                                                                       | 8]Card Slot —                    |                                    |
| .600[15.24]                                                                                                                                                                                                                                   |                                                                              | .160[4.07]Pc                                                                                          | pint of Contact —                |                                    |
|                                                                                                                                                                                                                                               |                                                                              |                                                                                                       |                                  |                                    |
| <ul> <li>INSULATOR MATERIAL: THERMOPLASTIC POLYESTER, UL 94V-0</li> <li>CONTACT MATERIAL; COPPER, NICKEL, TIN ALLOY CA-725</li> <li>CONTACT PLATING: GOLD ON THE MATING AREA, TIN-LEAD<br/>ON THE CONTACT TAILS, NICKEL UNDERPLATE</li> </ul> | 846/896 SERIES HIGH TEMP CARD EDGE CONNECTOR<br>PART NUMBER: 846-049-521-104 |                                                                                                       | DRAWN: J.LEE                     | 846-ENG-MASTER<br>DATE: APR. 22/09 |
|                                                                                                                                                                                                                                               |                                                                              |                                                                                                       | CHECKED:                         | DATE:                              |
|                                                                                                                                                                                                                                               | EDAC INC<br>TORONTO, ONTARIO                                                 | THESE DRAWINGS AND SPECIFICATIONS<br>ARE THE PROPERTY OF EDAC INC.,AND                                | SCALE: 1:1                       | SHEET 1 OF 2                       |
|                                                                                                                                                                                                                                               |                                                                              | SHALL NOT BE REPRODUCED OR COPIED<br>OR USED AS THE BASIS FOR THE<br>MANUFACTURE OR SALE OF APPARATUS | DRAWING NUMBER<br>846-ENG-MASTER | ISSUE                              |
|                                                                                                                                                                                                                                               | YOUR CONNECTION TO QUALITY & SERVICE                                         | WITHOUT WRITTEN PERMISSION.                                                                           |                                  |                                    |