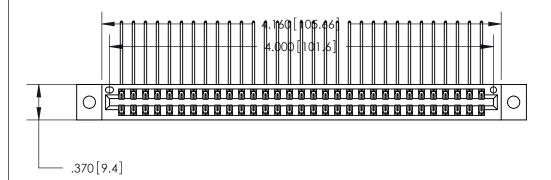

ISSUE NUMBER

ORIGINAL

1

EDRG

Card Slot Accepts .054 [1.37] to .070 [1.78] Thick P.C. Board .330 [8.38] Card Slot .160 [4.07] Point of Contact -

INSULATOR MATERIAL: THERMOPLASTIC POLYESTER, UL 94V-0

.600 [15.24]

CONTACT MATERIAL; COPPER, NICKEL, TIN ALLOY CA-725 CONTACT PLATING: GOLD ON THE MATING AREA, TIN-LEAD ON THE CONTACT TAILS, NICKEL UNDERPLATE

846/896 SERIES HIGH TEMP CARD EDGE CONNECTOR PART NUMBER: 846-062-558-202