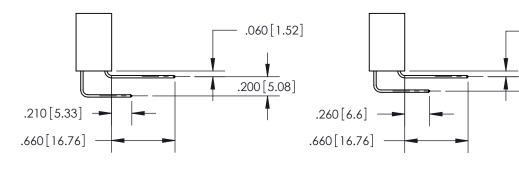

<u>Contact Dimensions:</u>
558-90 Degree Bend (Code 541 Contacts)
See Sheet 2 for Contact Code 555, 556, 558, 559, 560 Dimensions

THIS IS A C.A.D. GENERATED DRAWING DO NOT MAKE MANUAL REVISIONS TO MASTER.

CONTACT MATERIAL; COPPER, NICKEL, TIN ALLOY CA-725 CONTACT PLATING: GOLD ON THE MATING AREA, TIN-LEAD ON THE CONTACT TAILS, NICKEL UNDERPLATE

846/896 SERIES HIGH TEMP CARD EDGE CONNECTOR PART NUMBER: 846-062-558-202