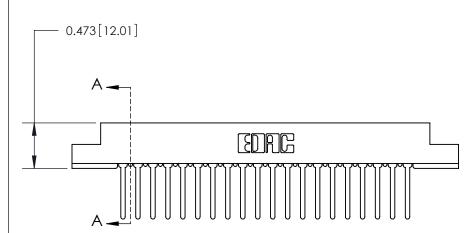

## **Contact Detail**

Wire Wrap .046x.013(1.17x0.33) - Tail LG=.520(13.21)

.156 [3.96] Contact Spacing x .200 [5.08] Row Spacing

**SECTION A-A** 

.095 [2.41] Point of Contact (Measured from bottom of Card Slot)