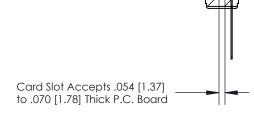

## **Contact Detail**

Wire Wrap .046x.013(1.17x0.33) - Tail LG=.520(13.21)

.156 [3.96] Contact Spacing x .200 [5.08] Row Spacing

**SECTION A-A** 

.095 [2.41] Point of Contact (Measured from bottom of Card Slot)