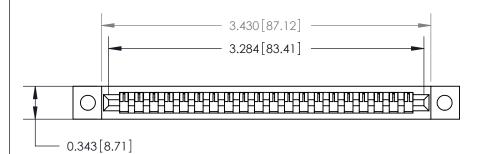

**Mounting Option** 

.128 (3.25) Dia. Mounting Holes

## **Contact Detail**

Wire Wrap .046x.013(1.17x0.33) - Tail LG=.520(13.21)

.156 [3.96] Contact Spacing x .200 [5.08] Row Spacing







**SECTION A-A** 

.095 [2.41] Point of Contact (Measured from bottom of Card Slot)



**See Accompanying Page for:** 

**Contact Bend Details** 

807/857 Series High Temp Card Edge Connector Part Number: 857-020-447-102

YOUR CONNECTION TO QUALITY & SERVICE

| ACAD REFERENCE NO. 807 ENG MASTER |                  |
|-----------------------------------|------------------|
| DRAWN: J.LEE                      | DATE: AUG. 11/09 |
| CHECKED:                          | DATE:            |
| SCALE: NTS                        | SHEET 1 OF 2     |
| DRAWING NUMBER                    | ISSUE            |

807 Assembly