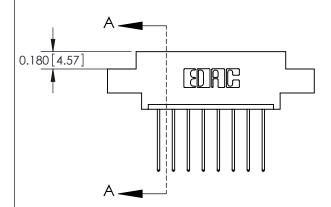

## **Contact Detail**

542-Wire Wrap .025 Sq.(0.64 Sq.) - Tail LG=.645(16.38) .156 [3.96] Contact Spacing x .200 [5.08] Row Spacing

**Contact Bend Details** 

**See Accompanying Pages for:** 

THIS IS A C.A.D. GENERATED DRAWING DO NOT MAKE MANUAL REVISIONS TO MASTER.