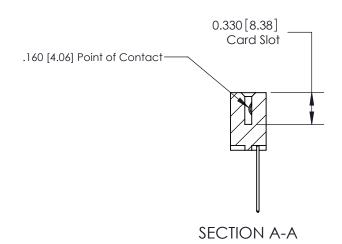

## **Contact Detail**

542-Wire Wrap .025 Sq.(0.64 Sq.) - Tail LG=.645(16.38) .156 [3.96] Contact Spacing x .200 [5.08] Row Spacing

**Contact Bend Details** 

**See Accompanying Pages for:** 

THIS IS A C.A.D. GENERATED DRAWING DO NOT MAKE MANUAL REVISIONS TO MASTER.