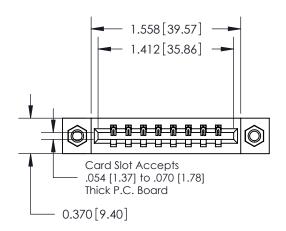

## **Contact Detail**

542-Wire Wrap .025 Sq.(0.64 Sq.) - Tail LG=.645(16.38) .156 [3.96] Contact Spacing x .200 [5.08] Row Spacing

**Contact Bend Details** 

**See Accompanying Pages for:** 

THIS IS A C.A.D. GENERATED DRAWING DO NOT MAKE MANUAL REVISIONS TO MASTER.