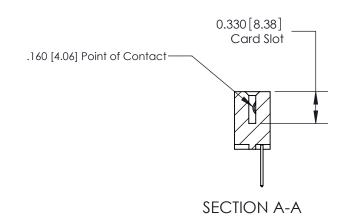

ISSUE NUMBER

ORIGINAL

1

|                     | 837/887 Series High Temp Card Edge Connector |                                                                                                                                                              | ACAD REFERENCE | NO. 837 EN       | 837 ENG MASTER |  |
|---------------------|----------------------------------------------|--------------------------------------------------------------------------------------------------------------------------------------------------------------|----------------|------------------|----------------|--|
| Contact Bend Detail |                                              | DRAWN: J.LEE                                                                                                                                                 | DATE: OC       | DATE: OCT. 06/09 |                |  |
|                     |                                              |                                                                                                                                                              | CHECKED:       | DATE:            |                |  |
|                     | EDAC INC                                     | TORONTO, ONTARIO CANADA  ARE THE PROPERTY OF EDAC INC., AND SHALL NOT BE REPRODUCED, OR COPIED OR USED AS THE BASIS FOR THE MANUFACTURE OR SALE OF APPARATUS | SCALE: NTS     | SHEET            | 2 <b>OF</b> 2  |  |
|                     | TORONTO, ONTARIO                             |                                                                                                                                                              | DRAWING NUMBER | •                | ISSUE          |  |
| ,                   | YOUR CONNECTION TO QUALITY & SERVICE         |                                                                                                                                                              | 837 Assembly   |                  | 1              |  |