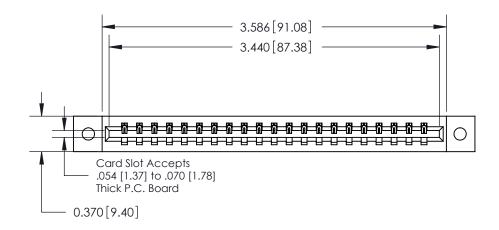

## **Contact Detail**

523-P.C. Tail .025 Sq.(0.64 Sq.) - Tail LG=.390(9.91) .156 [3.96] Contact Spacing x .200 [5.08] Row Spacing

THIS IS A C.A.D. GENERATED DRAWING 02-.128 (3.25) Dia. Mounting Holes DO NOT MAKE MANUAL REVISIONS TO MASTER.

ISSUE NUMBER ORIGINAL

**See Accompanying Pages for:** 

**Contact Bend Details** 

837/887 Series High Temp Card Edge Connector Part Number: 887-021-523-102

YOUR CONNECTION TO QUALITY & SERVICE

**EDAC INC** TORONTO, ONTARIO CANADA