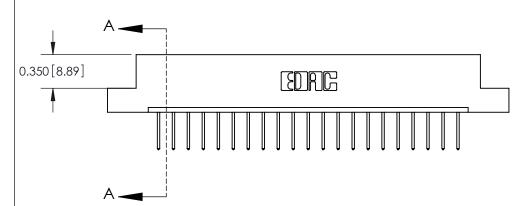

## **Contact Detail**

523-P.C. Tail .025 Sq.(0.64 Sq.) - Tail LG=.390(9.91) .156 [3.96] Contact Spacing x .200 [5.08] Row Spacing

THIS IS A C.A.D. GENERATED DRAWING 02-.128 (3.25) Dia. Mounting Holes DO NOT MAKE MANUAL REVISIONS TO MASTER.

ISSUE NUMBER ORIGINAL

**See Accompanying Pages for:** 

**Contact Bend Details** 

837/887 Series High Temp Card Edge Connector Part Number: 887-021-523-102

YOUR CONNECTION TO QUALITY & SERVICE

**EDAC INC** TORONTO, ONTARIO CANADA