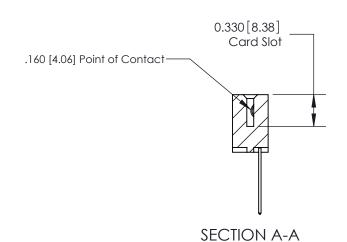

ISSUE NUMBER

ORIGINAL

1

| 837/887 Series High Temp Card Edge Connector<br>Contact Bend Detail |                                                                                                                                                                                                                                                                        | ACAD REFERENCE                   | NO. 837 EN   | 837 ENG MASTER   |               |  |
|---------------------------------------------------------------------|------------------------------------------------------------------------------------------------------------------------------------------------------------------------------------------------------------------------------------------------------------------------|----------------------------------|--------------|------------------|---------------|--|
|                                                                     |                                                                                                                                                                                                                                                                        | DRAWN: J.LEE                     | DATE: OC     | DATE: OCT. 06/09 |               |  |
|                                                                     | Confact bend Defail                                                                                                                                                                                                                                                    |                                  | CHECKED:     | DATE:            | DATE:         |  |
|                                                                     | EDAC INC TORONTO, ONTARIO CANADA YOUR CONNECTION TO QUALITY & SERVICE  THESE DRAWINGS AND SPECIFICATIONS ARE THE PROPERTY OF EDAC INC.,AND SHALL NOT BE REPRODUCED,OR COPIED OR USED AS THE BASIS FOR THE MANUFACTURE OR SALE OF APPARATUS WITHOUT WRITTEN PERMISSION. |                                  | SCALE: NTS   | SHEET            | 2 <b>OF</b> 2 |  |
|                                                                     |                                                                                                                                                                                                                                                                        | DRAWING NUMBER                   |              | ISSUE            |               |  |
|                                                                     |                                                                                                                                                                                                                                                                        | MANUFACTURE OR SALE OF APPARATUS | 837 Assembly |                  | 1             |  |