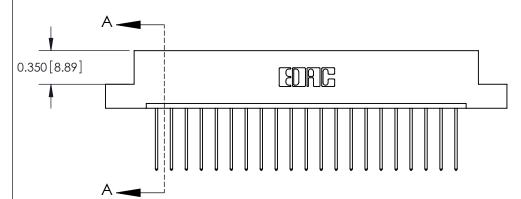

ISSUE NUMBER

ORIGINAL

**See Accompanying Pages for:** 

**Contact Bend Details** 

837/887 Series High Temp Card Edge Connector Part Number: 887-021-542-107

|                    | EDAC INC          |  |  |
|--------------------|-------------------|--|--|
|                    | TORONTO, ONTARIO  |  |  |
|                    | CANADA            |  |  |
| YOUR CONNECTION TO | QUALITY & SERVICE |  |  |