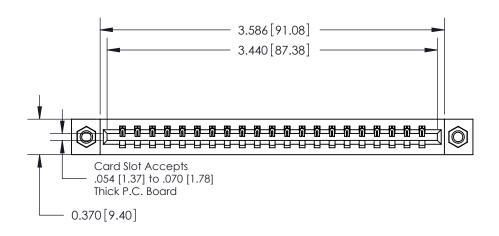

## **Contact Detail**

542-Wire Wrap .025 Sq.(0.64 Sq.) - Tail LG=.645(16.38)

.156 [3.96] Contact Spacing x .200 [5.08] Row Spacing

THIS IS A C.A.D. GENERATED DRAWING DO NOT MAKE MANUAL REVISIONS TO MASTER.