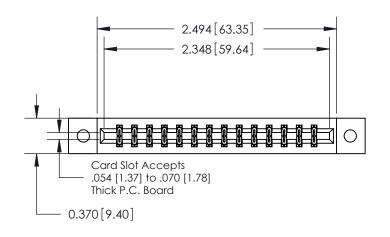

**Mounting Option** 

02-.128 (3.25) Dia. Mounting Holes

## **Contact Detail**

560-Extender Board Bend (Code 523 Contacts)

.156 [3.96] Contact Spacing x .200 [5.08] Row Spacing





ISSUE NUMBER

ORIGINAL







**See Accompanying Pages for:** 

**Contact Bend Details** 

837/887 Series High Temp Card Edge Connector Part Number: 887-028-560-802



**EDAC INC** TORONTO, ONTARIO CANADA

THESE DRAWINGS AND SPECIFICATIONS ARE THE PROPERTY OF EDAC INC.,AND SHALL NOT BE REPRODUCED, OR COPIED OR USED AS THE BASIS FOR THE MANUFACTURE OR SALE OF APPARATUS WITHOUT WRITTEN PERMISSION.

| ACAD REFERENCE NO. | 837 ENG MASTER   |  |  |
|--------------------|------------------|--|--|
| DRAWN: J.LEE       | DATE: OCT. 06/09 |  |  |
| CHECKED:           | DATE:            |  |  |
| SCALE: NTS         | SHEET 1 OF 2     |  |  |
| DRAWING NUMBER     | ISSUE            |  |  |
| 837 Assembly       | 1                |  |  |



ISSUE NUMBER

ORIGINAL

1



|                     | 837/887 Series High Temp Card Ed