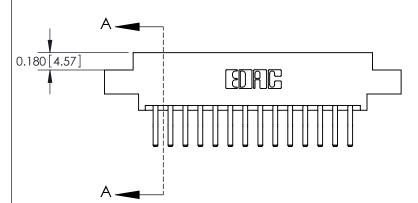

## **Contact Detail**

560-Extender Board Bend (Code 523 Contacts)

.156 [3.96] Contact Spacing x .200 [5.08] Row Spacing

ISSUE NUMBER

ORIGINAL

**See Accompanying Pages for:** 

**Contact Bend Details** 

837/887 Series High Temp Card Edge Connector Part Number: 887-028-560-802