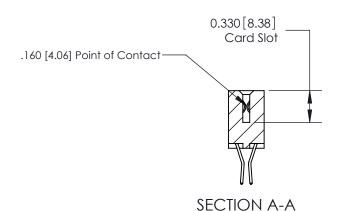

## **Contact Detail**

560-Extender Board Bend (Code 523 Contacts)

.156 [3.96] Contact Spacing x .200 [5.08] Row Spacing

ISSUE NUMBER

ORIGINAL

**See Accompanying Pages for:** 

**Contact Bend Details** 

837/887 Series High Temp Card Edge Connector Part Number: 887-028-560-802