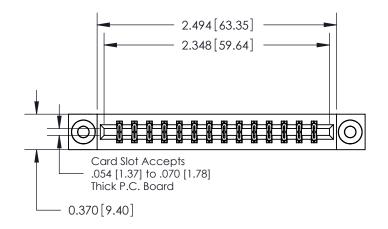

## **Contact Detail**

560-Extender Board Bend (Code 523 Contacts)

.156 [3.96] Contact Spacing x .200 [5.08] Row Spacing

THIS IS A C.A.D. GENERATED DRAWING 03-.116 (2.95) I.D. Floating Eyelets DO NOT MAKE MANUAL REVISIONS TO MASTER.

ISSUE NUMBER ORIGINAL

837/887 Series High Temp Card Edge Connector Part Number: 887-028-560-803

**See Accompanying Pages for: Contact Bend Details** 

YOUR CONNECTION TO QUALITY & SERVICE

**EDAC INC** TORONTO, ONTARIO CANADA