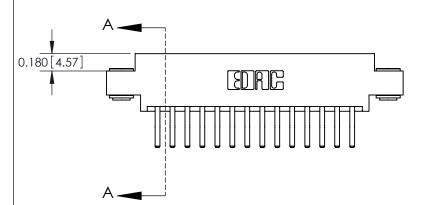

## **Contact Detail**

560-Extender Board Bend (Code 523 Contacts)

.156 [3.96] Contact Spacing x .200 [5.08] Row Spacing

THIS IS A C.A.D. GENERATED DRAWING 03-.116 (2.95) I.D. Floating Eyelets DO NOT MAKE MANUAL REVISIONS TO MASTER.

ISSUE NUMBER ORIGINAL

837/887 Series High Temp Card Edge Connector Part Number: 887-028-560-803

**See Accompanying Pages for: Contact Bend Details** 

YOUR CONNECTION TO QUALITY & SERVICE

**EDAC INC** TORONTO, ONTARIO CANADA