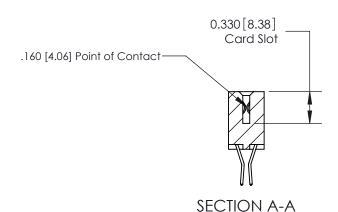

## **Contact Detail**

560-Extender Board Bend (Code 523 Contacts)

.156 [3.96] Contact Spacing x .200 [5.08] Row Spacing

THIS IS A C.A.D. GENERATED DRAWING 03-.116 (2.95) I.D. Floating Eyelets DO NOT MAKE MANUAL REVISIONS TO MASTER.

ISSUE NUMBER

ORIGINAL

1

|                     | 837/887 Series High Temp Card Edge Connector |                                                                                                                                                            | ACAD REFERENCE | NO. 837 EN       | 837 ENG MASTER |  |
|---------------------|----------------------------------------------|------------------------------------------------------------------------------------------------------------------------------------------------------------|----------------|------------------|----------------|--|
| Contact Bend Detail |                                              | DRAWN: J.LEE                                                                                                                                               | DATE: OC       | DATE: OCT. 06/09 |                |  |
|                     | Confact Bend Defail                          |                                                                                                                                                            | CHECKED:       | DATE:            | DATE:          |  |
|                     | EDAC INC                                     | TORONTO, ONTARIO CANADA  ARE THE PROPERTY OF EDAC INC.,AND SHALL NOT BE REPRODUCED,OR COPIED OR USED AS THE BASIS FOR THE MANUFACTURE OR SALE OF APPARATUS | SCALE: NTS     | SHEET            | 2 <b>OF</b> 2  |  |
|                     | TORONTO, ONTARIO                             |                                                                                                                                                            | DRAWING NUMBER |                  | ISSUE          |  |
|                     | YOUR CONNECTION TO QUALITY & SERVICE         |                                                                                                                                                            | 837 Assembly   |                  | 1              |  |