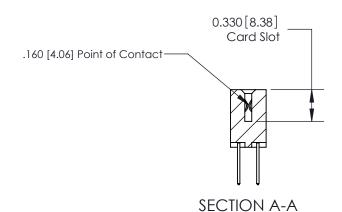

## **Contact Detail**

523-P.C. Tail .025 Sq.(0.64 Sq.) - Tail LG=.390(9.91) .156 [3.96] Contact Spacing x .200 [5.08] Row Spacing

> 2.806 [71.27] 2.660[67.56] -Card Slot Accepts - .054 [1.37] to .070 [1.78] Thick P.C. Board 0.370 [9.40]