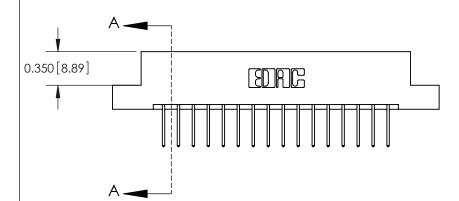

**Mounting Option** 

02-.128 (3.25) Dia. Mounting Holes

## **Contact Detail**

523-P.C. Tail .025 Sq.(0.64 Sq.) - Tail LG=.390(9.91) .156 [3.96] Contact Spacing x .200 [5.08] Row Spacing

> 2.806 [71.27] 2.660[67.56] -Card Slot Accepts - .054 [1.37] to .070 [1.78] Thick P.C. Board 0.370 [9.40]