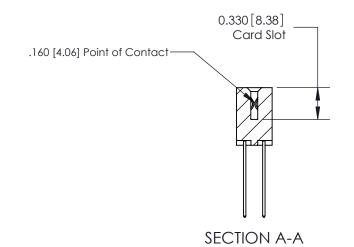

ISSUE NUMBER

ORIGINAL

1

|                     | 837/887 Series High Temp Card Edge Connector |                                                                                           | ACAD REFERENCE | NO. 837 EN       | 837 ENG MASTER |  |
|---------------------|----------------------------------------------|-------------------------------------------------------------------------------------------|----------------|------------------|----------------|--|
| Contact Bend Detail |                                              | DRAWN: J.LEE                                                                              | DATE: OC       | DATE: OCT. 06/09 |                |  |
|                     | Confact Bend Defail                          |                                                                                           | CHECKED:       | DATE:            |                |  |
|                     | EDAC INC THESE DRAW                          | THESE DRAWINGS AND SPECIFICATIONS                                                         | SCALE: NTS     | SHEET            | 2 <b>OF</b> 2  |  |
|                     | TORONTO, ONTARIO                             | ARE THE PROPERTY OF EDAC INC.,AND SHALL NOT BE REPRODUCED,OR COPIED                       | DRAWING NUMBER |                  | ISSUE          |  |
|                     | YOUR CONNECTION TO QUALITY & SERVICE         | OR USED AS THE BASIS FOR THE MANUFACTURE OR SALE OF APPARATUS WITHOUT WRITTEN PERMISSION. | 837 Assembly   |                  | 1              |  |