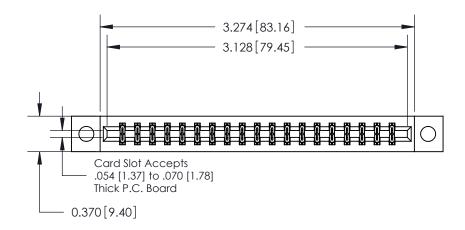

## **Contact Detail**

541-Wire Wrap .025 Sq.(0.64 Sq.) - Tail LG=.750(19.05)

.156 [3.96] Contact Spacing x .200 [5.08] Row Spacing

THIS IS A C.A.D. GENERATED DRAWING DO NOT MAKE MANUAL REVISIONS TO MASTER.