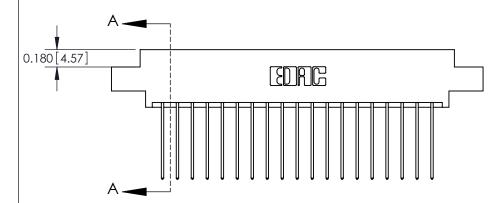

ISSUE NUMBER

ORIGINAL

**See Accompanying Pages for:** 

**Contact Bend Details** 

837/887 Series High Temp Card Edge Connector Part Number: 887-038-541-804

**EDAC INC** TORONTO, ONTARIO CANADA

THESE DRAWINGS AND SPECIFICATIONS ARE THE PROPERTY OF EDAC INC.,AND SHALL NOT BE REPRODUCED, OR COPIED OR USED AS THE BASIS FOR THE MANUFACTURE OR SALE OF APPARATUS WITHOUT WRITTEN PERMISSION.