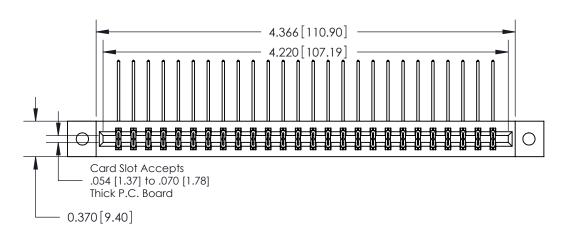

**See Accompanying Pages for:** 

**Contact Bend Details** 

837/887 Series High Temp Card Edge Connector Part Number: 887-052-559-202

**EDAC INC** TORONTO, ONTARIO CANADA

THESE DRAWINGS AND SPECIFICATIONS ARE THE PROPERTY OF EDAC INC.,AND SHALL NOT BE REPRODUCED, OR COPIED OR USED AS THE BASIS FOR THE MANUFACTURE OR SALE OF APPARATUS WITHOUT WRITTEN PERMISSION.