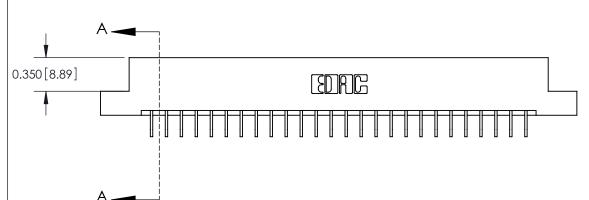

**Mounting Option** 

02-.128 (3.25) Dia. Mounting Holes

## **Contact Detail**

559-90 Degree Bend (Code 541 Contacts)

.156 [3.96] Contact Spacing x .200 [5.08] Row Spacing

THIS IS A C.A.D. GENERATED DRAWING DO NOT MAKE MANUAL REVISIONS TO MASTER.



ISSUE NUMBER

ORIGINAL







**See Accompanying Pages for:** 

**Contact Bend Details** 

837/887 Series High Temp Card Edge Connector Part Number: 887-052-559-202



**EDAC INC** TORONTO, ONTARIO CANADA

THESE DRAWINGS AND SPECIFICATIONS ARE THE PROPERTY OF EDAC INC.,AND SHALL NOT BE REPRODUCED, OR COPIED OR USED AS THE BASIS FOR THE MANUFACTURE OR SALE OF APPARATUS WITHOUT WRITTEN PERMISSION.

| ACAD REFERENCE NO. | 837 ENG MASTER   |  |  |
|--------------------|------------------|--|--|
| DRAWN: J.LEE       | DATE: OCT. 06/09 |  |  |
| CHECKED:           | DATE:            |  |  |
| SCALE: NTS         | SHEET 1 OF 2     |  |  |
| DRAWING NUMBER     | ISSUE            |  |  |
| 837 Assembly       | 1                |  |  |



ISSUE NUMBER

ORIGINAL

1



|                     | 837/887 Series High Temp Card Edge