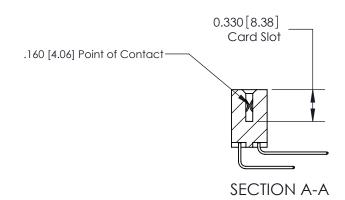

## **Contact Detail**

559-90 Degree Bend (Code 541 Contacts)

.156 [3.96] Contact Spacing x .200 [5.08] Row Spacing

THIS IS A C.A.D. GENERATED DRAWING DO NOT MAKE MANUAL REVISIONS TO MASTER.

ISSUE NUMBER

ORIGINAL