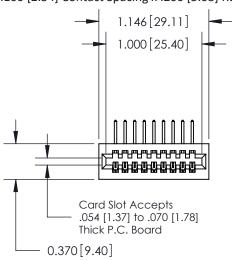

## **Contact Detail**

558-90 Degree Bend (Code 541 Contacts)

.100 [2.54] Contact Spacing x .200 [5.08] Row Spacing

**See Accompanying Pages for:** 

- **Contact Bend Details**
- **Mounting Options**

.240 [6.10] Point of Contact-

842/892 Series High Temp Card Edge Connector Part Number: 892-009-558-101

YOUR CONNECTION TO QUALITY & SERVICE

842 ENG MASTER J.LEE DATE: OCT. 06/09 SHEET 1 OF 3 NTS

SECTION A-A

842 Assembly

THIS IS A C.A.D. GENERATED DRAWING DO NOT MAKE MANUAL REVISIONS TO MASTER