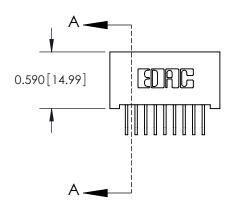

## **Mounting Option**

01-No Mounting Lugs

THIS IS A C.A.D. GENERATED DRAWING DO NOT MAKE MANUAL REVISIONS TO MASTER

ISSUE NUMBER

ORIGINAL

1

| 842/892 Series High Temp Card Edge Co<br>Mounting Options  | DRAWN: J.LEE DATE: OCT. 06/09  CHECKED: DATE: |
|------------------------------------------------------------|-----------------------------------------------|
| EDAC INC THESE DRAWINGS AND S ARE THE PROPERTY OF          |                                               |
|                                                            | DUCED,OR COPIED DRAWING NUMBER ISSUE          |
| YOUR CONNECTION TO QUALITY & SERVICE WITHOUT WRITTEN PERMI |                                               |