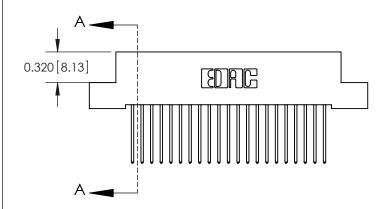

**SECTION A-A** 

842 Assembly

THIS IS A C.A.D. GENERATED DRAWING DO NOT MAKE MANUAL REVISIONS TO MASTER

ORIGINAL (1)

| 842/892 Series High Temp Card Edge Connector<br>Contact Bend Detail |                                                                                                 | ACAD REFERENCE NO. 842 ENG MASTER |             |                  |        |
|---------------------------------------------------------------------|-------------------------------------------------------------------------------------------------|-----------------------------------|-------------|------------------|--------|
|                                                                     |                                                                                                 | DRAWN:                            | J.LEE       | DATE: OCT. 06/09 |        |
|                                                                     |                                                                                                 | CHECKED:                          |             | DATE:            |        |
| EDAC INC                                                            | THESE DRAWINGS AND SPECIFICATIONS ARE THE PROPERTY OF EDAC INCAND                               | SCALE:                            | NTS         | SHEET :          | 2 OF 3 |
| TORONTO, ONTARIO                                                    | SHALL NOT BE REPRODUCED,OR COPIED OR USED AS THE BASIS FOR THE MANUFACTURE OR SALE OF APPARATUS | DRAWING                           | NUMBER      |                  | ISSUE  |
| YOUR CONNECTION TO QUALITY & SERVICE                                |                                                                                                 | 8                                 | 42 Assembly |                  | 1      |