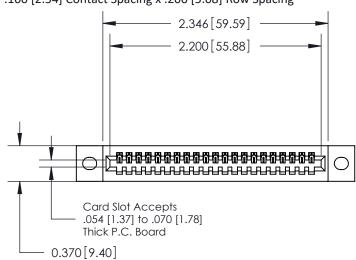

## **Contact Detail**

540-Wire Wrap .025 Sq.(0.64 Sq.) - Tail LG=.570(14.48) .100 [2.54] Contact Spacing x .200 [5.08] Row Spacing

.240 [6.10] Point of Contact-

## **See Accompanying Pages for:**

- **Contact Bend Details**
- **Mounting Options**

842/892 Series High Temp Card Edge Connector Part Number: 892-021-540-102

YOUR CONNECTION TO QUALITY & SERVICE

CANADA

842 ENG MASTER J.LEE DATE: OCT. 06/09 SHEET 1 OF 3