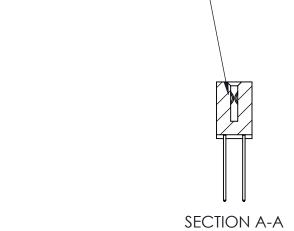

ORIGINAL (1)

| 842/892 Series High Temp Card Edge Connector<br>Contact Bend Detail |                                                                                                 | ACAD REFERENCE NO. 842 ENG MASTER |             |                  |        |
|---------------------------------------------------------------------|-------------------------------------------------------------------------------------------------|-----------------------------------|-------------|------------------|--------|
|                                                                     |                                                                                                 | DRAWN:                            | J.LEE       | DATE: OCT. 06/09 |        |
|                                                                     |                                                                                                 | CHECKED:                          |             | DATE:            |        |
| EDAC INC                                                            | THESE DRAWINGS AND SPECIFICATIONS ARE THE PROPERTY OF EDAC INCAND                               | SCALE:                            | NTS         | SHEET :          | 2 OF 3 |
| TORONTO, ONTARIO                                                    | SHALL NOT BE REPRODUCED,OR COPIED OR USED AS THE BASIS FOR THE MANUFACTURE OR SALE OF APPARATUS | DRAWING                           | NUMBER      |                  | ISSUE  |
| YOUR CONNECTION TO QUALITY & SERVICE                                |                                                                                                 | 8                                 | 42 Assembly |                  | 1      |