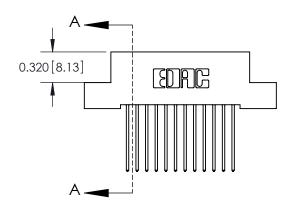

.240 [6.10] Point of Contact-

842/892 Series High Temp Card Edge Connector Part Number: 892-024-542-202

YOUR CONNECTION TO QUALITY & SERVICE

J.LEE DATE: OCT. 06/09 SHEET 1 OF 3

842 Assembly

842 ENG MASTER

THIS IS A C.A.D. GENERATED DRAWING DO NOT MAKE MANUAL REVISIONS TO MASTER

ORIGINAL (1)

| 842/892 Series High Temp Card Edge Connector<br>Contact Bend Detail |                                                                                                 | ACAD REFERENCE NO. 842 ENG MASTER |             |                  |        |
|---------------------------------------------------------------------|-------------------------------------------------------------------------------------------------|-----------------------------------|-------------|------------------|--------|
|                                                                     |                                                                                                 | DRAWN:                            | J.LEE       | DATE: OCT. 06/09 |        |
|                                                                     |                                                                                                 | CHECKED:                          |             | DATE:            |        |
| EDAC INC                                                            | THESE DRAWINGS AND SPECIFICATIONS ARE THE PROPERTY OF EDAC INCAND                               | SCALE:                            | NTS         | SHEET :          | 2 OF 3 |
| TORONTO, ONTARIO                                                    | SHALL NOT BE REPRODUCED,OR COPIED OR USED AS THE BASIS FOR THE MANUFACTURE OR SALE OF APPARATUS | DRAWING                           | NUMBER      |                  | ISSUE  |
| YOUR CONNECTION TO QUALITY & SERVICE                                |                                                                                                 | 8                                 | 42 Assembly |                  | 1      |