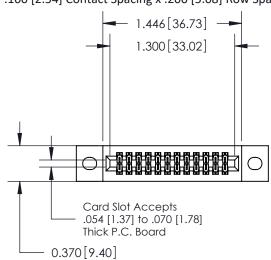

**Mounting Option** 

02-.128 (3.25) Wide Mounting Slots

## **Contact Detail**

542-Wire Wrap .025 Sq.(0.64 Sq.) - Tail LG=.655(16.64) .100 [2.54] Contact Spacing x .200 [5.08] Row Spacing

**See Accompanying Pages for:** 

- **Contact Bend Details**
- **Mounting Options**

.240 [6.10] Point of Contact-

842/892 Series High Temp Card Edge Connector Part Number: 892-024-542-202

YOUR CONNECTION TO QUALITY & SERVICE

J.LEE DATE: OCT. 06/09 SHEET 1 OF 3

842 Assembly

842 ENG MASTER

THIS IS A C.A.D. GENERATED DRAWING DO NOT MAKE MANUAL REVISIONS TO MASTER