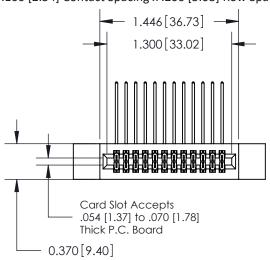

## **Contact Detail**

558-90 Degree Bend (Code 541 Contacts)

.100 [2.54] Contact Spacing x .200 [5.08] Row Spacing

**See Accompanying Pages for:** 

- **Contact Bend Details**
- **Mounting Options**

.240 [6.10] Point of Contact-

842/892 Series High Temp Card Edge Connector Part Number: 892-024-558-212

YOUR CONNECTION TO QUALITY & SERVICE

J.LEE DATE: OCT. 06/09 SHEET 1 OF 3 NTS

842 Assembly

842 ENG MASTER

THIS IS A C.A.D. GENERATED DRAWING DO NOT MAKE MANUAL REVISIONS TO MASTER