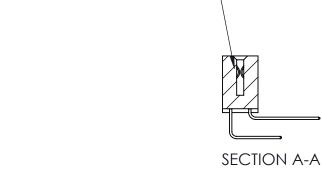

**Mounting Option** 

12-.128 (3.25) Dia. Side Mounting Holes

THIS IS A C.A.D. GENERATED DRAWING DO NOT MAKE MANUAL REVISIONS TO MASTER

ISSUE NUMBER

ORIGINAL

1

| 842/892 Series High Temp Card Edge Co<br>Mounting Options  | DRAWN: J.LEE DATE: OCT. 06/09  CHECKED: DATE: |
|------------------------------------------------------------|-----------------------------------------------|
| EDAC INC THESE DRAWINGS AND S ARE THE PROPERTY OF          |                                               |
|                                                            | DUCED,OR COPIED DRAWING NUMBER ISSUE          |
| YOUR CONNECTION TO QUALITY & SERVICE WITHOUT WRITTEN PERMI |                                               |