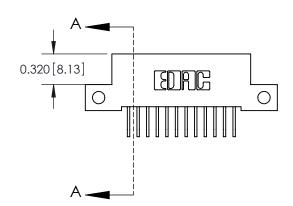

**Mounting Option** 

12-.128 (3.25) Dia. Side Mounting Holes

THIS IS A C.A.D. GENERATED DRAWING DO NOT MAKE MANUAL REVISIONS TO MASTER

ISSUE NUMBER

ORIGINAL

1

| 842/892 Series High Temp Card Edge Co<br>Mounting Options  | DRAWN: J.LEE DATE: OCT. 06/09  CHECKED: DATE: |
|------------------------------------------------------------|-----------------------------------------------|
| EDAC INC THESE DRAWINGS AND S ARE THE PROPERTY OF          |                                               |
|                                                            | DUCED,OR COPIED DRAWING NUMBER ISSUE          |
| YOUR CONNECTION TO QUALITY & SERVICE WITHOUT WRITTEN PERMI |                                               |