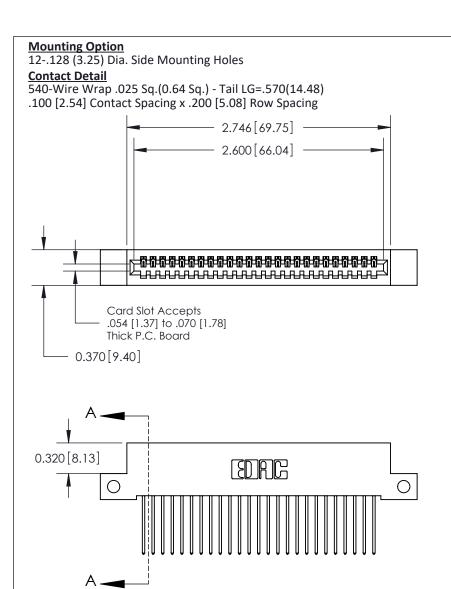

.240 [6.10] Point of Contact-

842/892 Series High Temp Card Edge Connector Part Number: 892-025-540-112

YOUR CONNECTION TO QUALITY & SERVICE

CANADA

SHEET 1 OF 3 842 Assembly

842 ENG MASTER

DATE: OCT. 06/09

**SECTION A-A** 