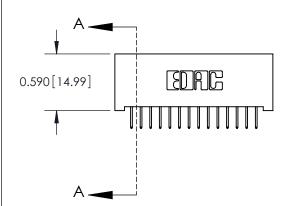

## **See Accompanying Pages for:**

- **Contact Bend Details**
- **Mounting Options**

.240 [6.10] Point of Contact-

842/892 Series High Temp Card Edge Connector Part Number: 892-028-524-201

YOUR CONNECTION TO QUALITY & SERVICE