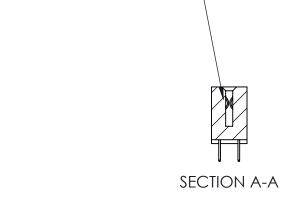

J.LEE DATE: OCT. 06/09 SHEET 1 OF 3 NTS

842 Assembly

842 ENG MASTER

THIS IS A C.A.D. GENERATED DRAWING DO NOT MAKE MANUAL REVISIONS TO MASTER

ORIGINAL (1)

| 842/892 Series High Temp Card Edge Connector<br>Contact Bend Detail |                                                                                                 | ACAD REFERENCE NO. 842 ENG MASTER |             |                  |        |
|---------------------------------------------------------------------|-------------------------------------------------------------------------------------------------|-----------------------------------|-------------|------------------|--------|
|                                                                     |                                                                                                 | DRAWN:                            | J.LEE       | DATE: OCT. 06/09 |        |
|                                                                     |                                                                                                 | CHECKED:                          |             | DATE:            |        |
| EDAC INC                                                            | THESE DRAWINGS AND SPECIFICATIONS ARE THE PROPERTY OF EDAC INCAND                               | SCALE:                            | NTS         | SHEET :          | 2 OF 3 |
| TORONTO, ONTARIO                                                    | SHALL NOT BE REPRODUCED,OR COPIED OR USED AS THE BASIS FOR THE MANUFACTURE OR SALE OF APPARATUS | DRAWING                           | NUMBER      |                  | ISSUE  |
| YOUR CONNECTION TO QUALITY & SERVICE                                |                                                                                                 | 8                                 | 42 Assembly |                  | 1      |