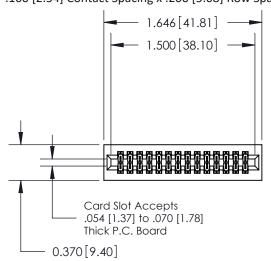

## **Contact Detail**

524-P.C. Tail .018 Sq.(0.46 Sq.) - Tail LG=.185(4.70) .100 [2.54] Contact Spacing x .200 [5.08] Row Spacing

## **See Accompanying Pages for:**

- **Contact Bend Details**
- **Mounting Options**

.240 [6.10] Point of Contact-

842/892 Series High Temp Card Edge Connector Part Number: 892-028-524-201

YOUR CONNECTION TO QUALITY & SERVICE