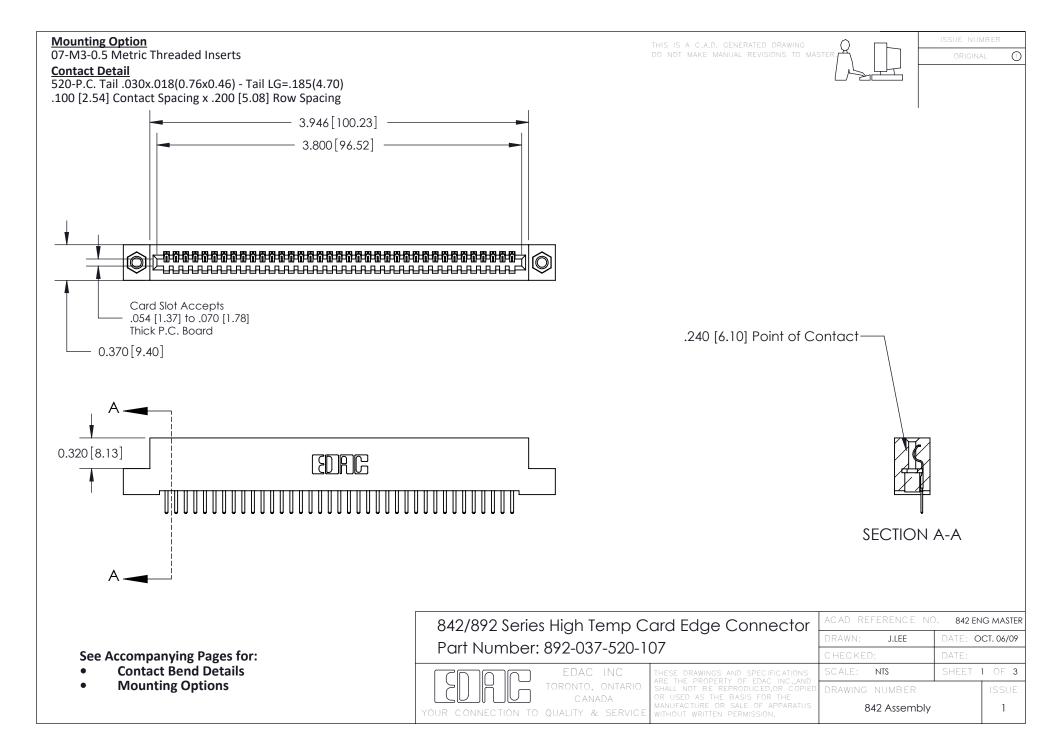

THIS IS A C.A.D. GENERATED DRAWING DO NOT MAKE MANUAL REVISIONS TO MASTER

ORIGINAL (1)



| 842/892 Series High Temp Card Edge Connector<br>Contact Bend Detail |                                                                                                 | ACAD REFERENCE NO. 842 ENG MASTER |             |                  |        |
|---------------------------------------------------------------------|-------------------------------------------------------------------------------------------------|-----------------------------------|-------------|------------------|--------|
|                                                                     |                                                                                                 | DRAWN:                            | J.LEE