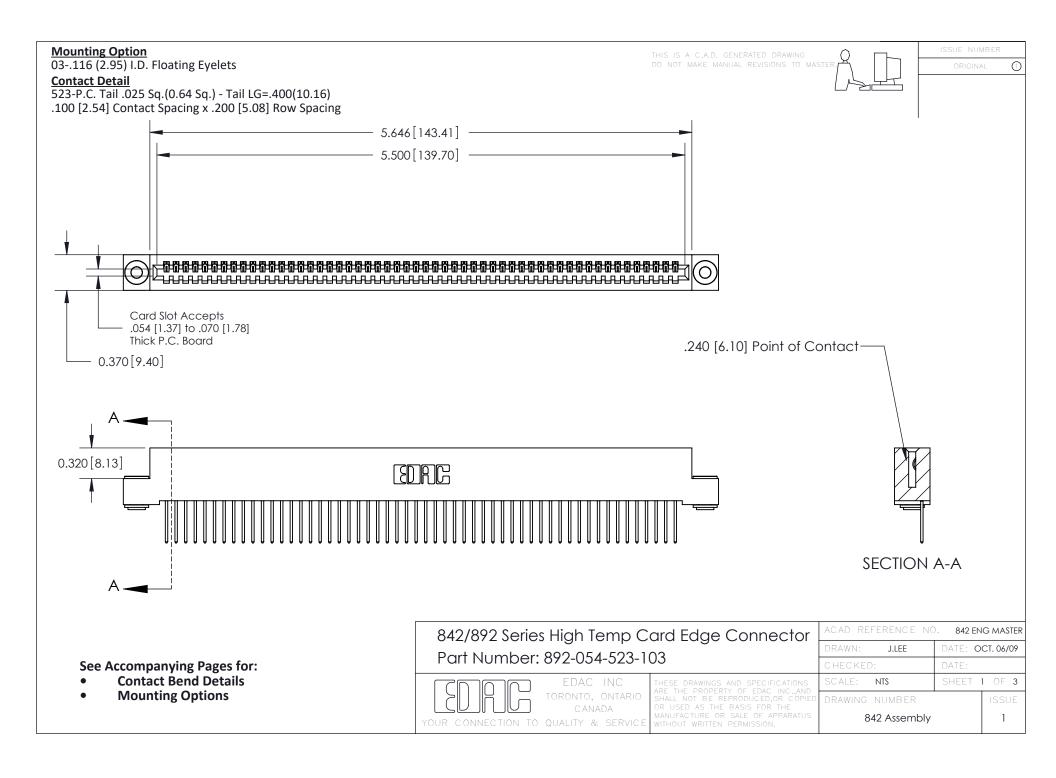

THIS IS A C.A.D. GENERATED DRAWING DO NOT MAKE MANUAL REVISIONS TO MASTER

ORIGINAL (1)



| 842/892 Series High Temp Card Edge Connector<br>Contact Bend Detail |                                                                                                 | ACAD REFERENCE NO. 842 ENG MASTER |             |                  |        |
|---------------------------------------------------------------------|-------------------------------------------------------------------------------------------------|-----------------------------------|-------------|------------------|--------|
|                                                                     |                                                                                                 | DRAWN:                            | J.LEE