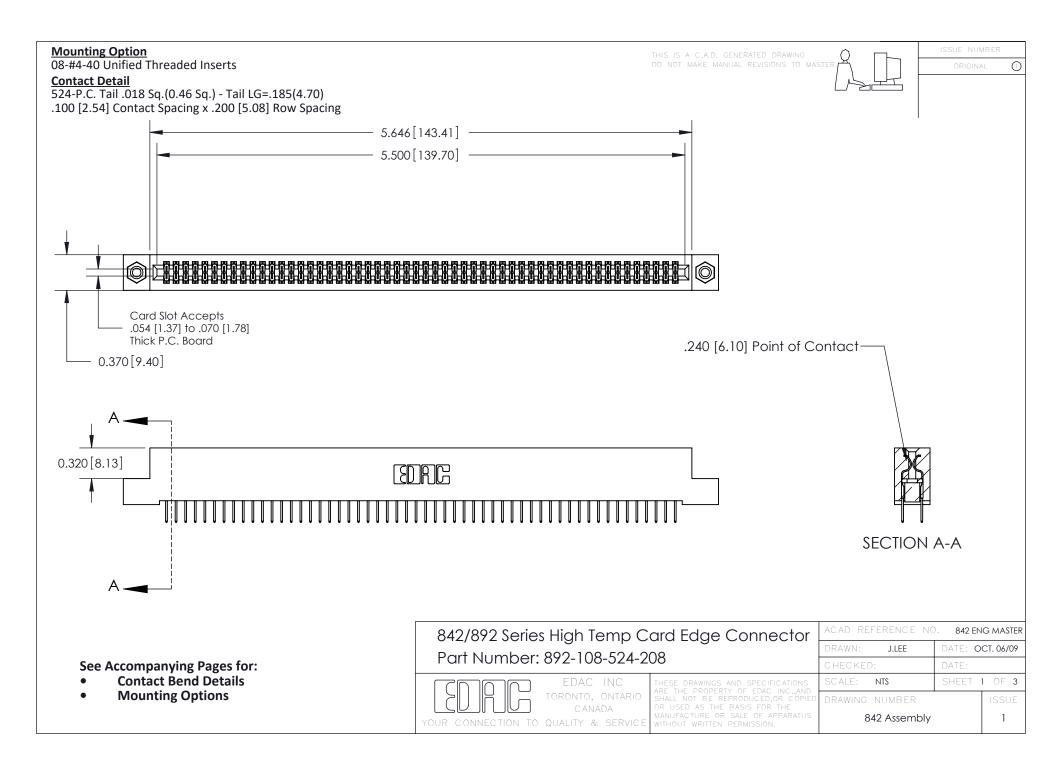

THIS IS A C.A.D. GENERATED DRAWING DO NOT MAKE MANUAL REVISIONS TO MASTER

ORIGINAL (1)



| 842/892 Series High Temp Card Edge Connector<br>Contact Bend Detail |                                                                                                 | ACAD REFERENCE NO. 842 ENG MASTER |             |                  |        |
|---------------------------------------------------------------------|-------------------------------------------------------------------------------------------------|-----------------------------------|-------------|------------------|--------|
|                                                                     |                                                                                                 | DRAWN:                            | J.LEE