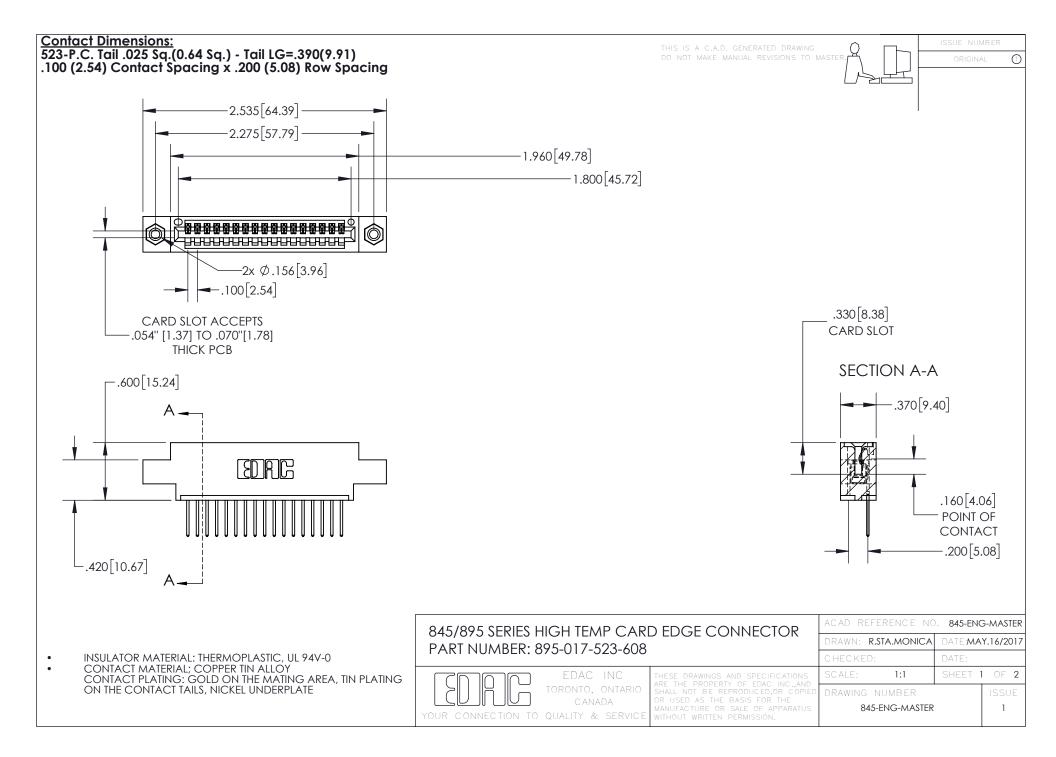

INSULATOR MATERIAL: THERMOPLASTIC POLYESTER, UL 94V-0 DAP MATERIAL AVAILABLE UPON REQUEST

**Contact Code 558** 

CONTACT MATERIAL; COPPER ALLOY CONTACT PLATING: GOLD ON THE MATING AREA, TIN PLATING ON THE CONTACT TAILS, NICKEL UNDERPLATE

## 845/895 SERIES HIGH TEMP CARD EDGE CONNECTOR CONTACT CODE 555,556,558,559,560 DIMENSIONS

YOUR CONNECTION TO QUALITY & SERVICE

Contact Code 559

|   | ACAD REFERENCE NO. 845-ENG-MASTER |                  |  |
|---|-----------------------------------|------------------|--|
|   | DRAWN: R.STA.MONICA               | DATE:MAY.16/2017 |  |
|   | CHECKED:                          | DATE:            |  |
|   | SCALE: 1:1                        | SHEET 2 OF 2     |  |
| D | DRAWING NUMBER                    | ISSUE            |  |

Contact Code 560

845-ENG-MASTER