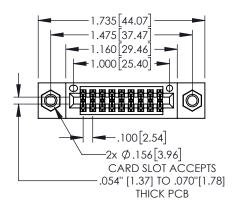

Contact Dimensions: 500-Wire Hole .050x.025(1.27x0.64) - Tail LG=.260(6.60) .100 (2.54) Contact Spacing x .200 (5.08) Row Spacing

- INSULATOR MATERIAL: THERMOPLASTIC, UL 94V-0
  - CONTACT MATERIAL; COPPER TIN ALLOY
    CONTACT PLATING: GOLD ON THE MATING AREA, TIN PLATING
    ON THE CONTACT TAILS, NICKEL UNDERPLATE

.330[8.38] CARD SLOT

**SECTION A-A** 

—.370<sup>[9.40]</sup>

.160[4.06] POINT OF CONTACT

1

| .200                                                                      | 0[5.08] |
|---------------------------------------------------------------------------|---------|
| 845/895 SERIES HIGH TEMP CARD EDGE CONNECTOR PART NUMBER: 895-018-500-507 | ACAD    |
|                                                                           | DRAWI   |
| 1 AKT NOMBER: 073-010-300-307                                             | CHECI   |