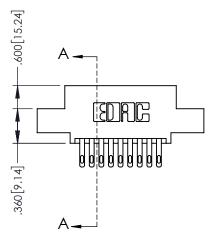

**Contact Code 558** Contact Code 559 **Contact Code 560** 

- INSULATOR MATERIAL: THERMOPLASTIC POLYESTER, UL 94V-0 DAP MATERIAL AVAILABLE UPON REQUEST
- CONTACT MATERIAL; COPPER ALLOY

CONTACT PLATING: GOLD ON THE MATING AREA, TIN PLATING ON THE CONTACT TAILS, NICKEL UNDERPLATE

## 845/895 SERIES HIGH TEMP CARD EDGE CONNECTOR CONTACT CODE 555,556,558,559,560 DIMENSIONS

YOUR CONNECTION TO QUALITY & SERVICE

|   | ACAD REFERENCE NO. 845-ENG-MASTER |                  |  |  |
|---|-----------------------------------|------------------|--|--|
|   | DRAWN: R.STA.MONICA               | DATE:MAY.16/2017 |  |  |
|   | CHECKED:                          | DATE:            |  |  |
|   | SCALE: 1:1                        | SHEET 2 OF 2     |  |  |
| D | DRAWING NUMBER                    | ISSUE            |  |  |