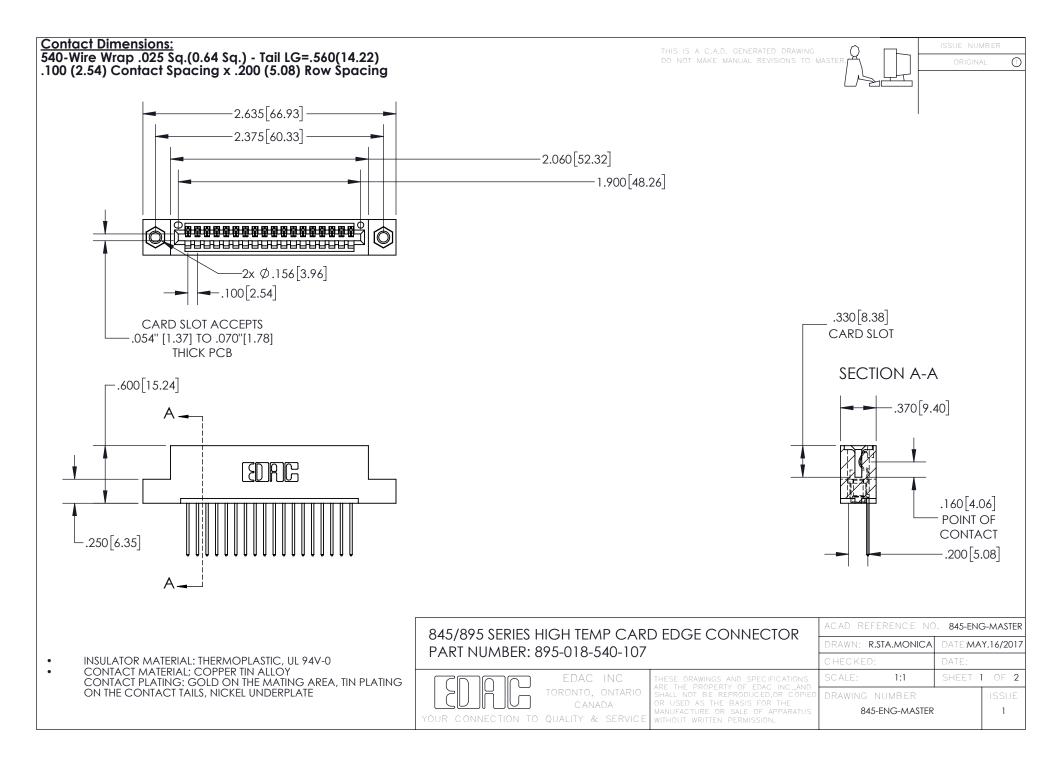

INSULATOR MATERIAL: THERMOPLASTIC POLYESTER, UL 94V-0 DAP MATERIAL AVAILABLE UPON REQUEST

**Contact Code 558** 

CONTACT MATERIAL; COPPER ALLOY CONTACT PLATING: GOLD ON THE MATING AREA, TIN PLATING ON THE CONTACT TAILS, NICKEL UNDERPLATE

## 845/895 SERIES HIGH TEMP CARD EDGE CONNECTOR CONTACT CODE 555,556,558,559,560 DIMENSIONS

YOUR CONNECTION TO QUALITY & SERVICE

Contact Code 559

|   | ACAD REFERENCE NO. 845-ENG-MASTER |                  |  |
|---|-----------------------------------|------------------|--|
|   | DRAWN: R.STA.MONICA               | DATE:MAY.16/2017 |  |
|   | CHECKED:                          | DATE:            |  |
|   | SCALE: 1:1                        | SHEET 2 OF 2     |  |
| D | DRAWING NUMBER                    | ISSUE            |  |

Contact Code 560

845-ENG-MASTER