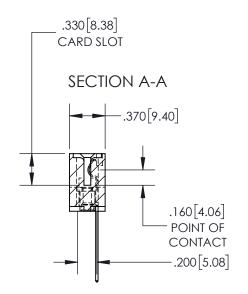

## **Contact Dimensions:** 541-Wire Wrap .025 Sq.(0.64 Sq.) - Tail LG=.750(19.05) .100 (2.54) Contact Spacing x .200 (5.08) Row Spacing -2.735[69.47]--2.475[62.87]--2.160[54.86] -2.000[50.80] -2x Ø.156[3.96]**--**.100[2.54] CARD SLOT ACCEPTS -.054" [1.37] TO .070"[1.78] THICK PCB **⊢**.600[15.24] EDRG -.250[6.35]