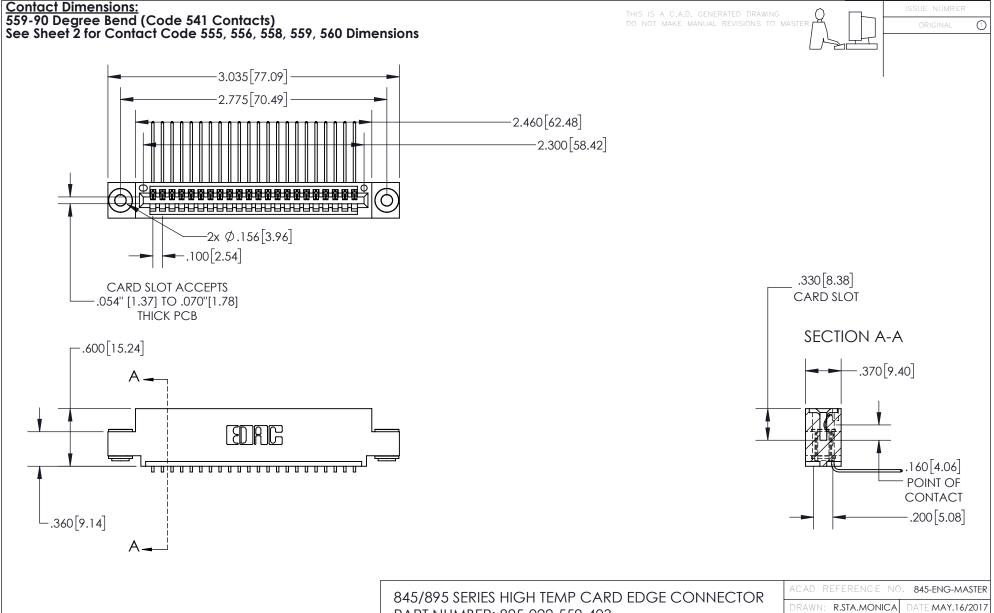

INSULATOR MATERIAL: THERMOPLASTIC, UL 94V-0

CONTACT MATERIAL; COPPER TIN ALLOY
CONTACT PLATING: GOLD ON THE MATING AREA, TIN PLATING
ON THE CONTACT TAILS, NICKEL UNDERPLATE

| 845/895 SERIES HIGH TEMP CARD EDGE CONNECTOR | 7 |
|----------------------------------------------|---|
| PART NUMBER: 895-022-559-403                 |   |

YOUR CONNECTION TO QUALITY & SERVICE

| ACAD REFERENCE NO. 845-ENG-MASTER |                  |  |
|-----------------------------------|------------------|--|
| DRAWN: R.STA.MONICA               | DATE:MAY.16/2017 |  |
| CHECKED:                          | DATE:            |  |
| SCALE: 1:1                        | SHEET 1 OF 2     |  |
| DRAWING NUMBER                    | ISSUE            |  |
| 845-ENG-MASTER                    | 1                |  |