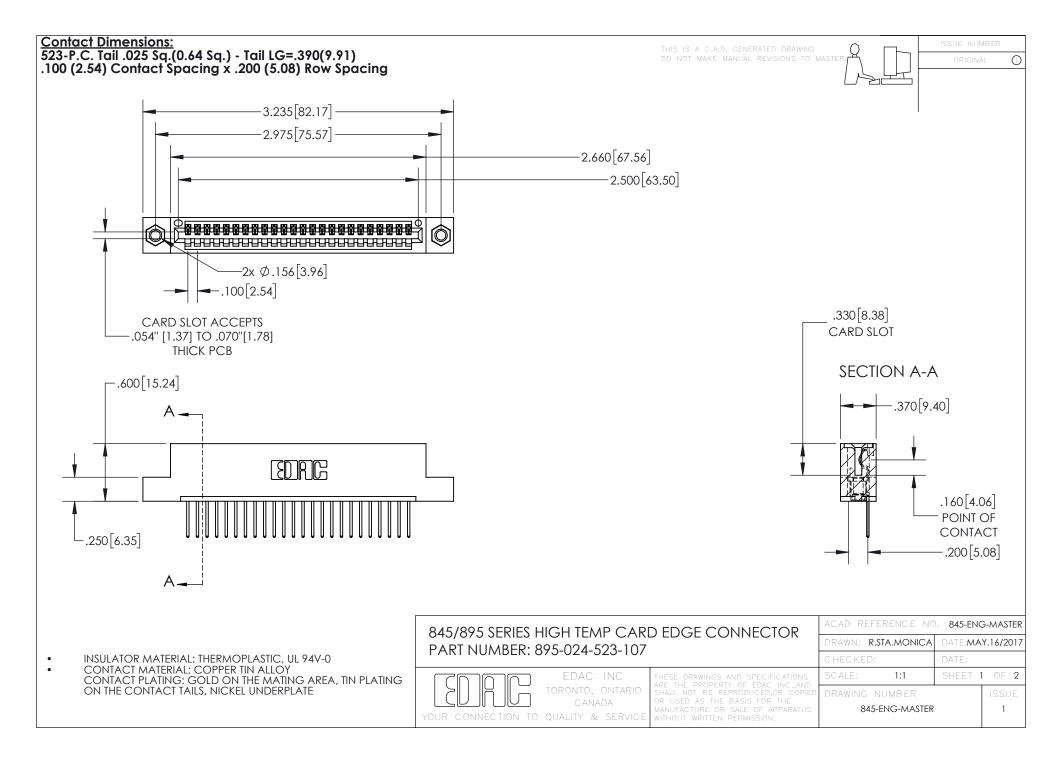

INSULATOR MATERIAL: THERMOPLASTIC POLYESTER, UL 94V-0 DAP MATERIAL AVAILABLE UPON REQUEST

**Contact Code 558** 

CONTACT MATERIAL; COPPER ALLOY CONTACT PLATING: GOLD ON THE MATING AREA, TIN PLATING ON THE CONTACT TAILS, NICKEL UNDERPLATE

## 845/895 SERIES HIGH TEMP CARD EDGE CONNECTOR CONTACT CODE 555,556,558,559,560 DIMENSIONS

YOUR CONNECTION TO QUALITY & SERVICE

Contact Code 559

|   | ACAD REFERENCE NO. 845-ENG-MASTER |                  |  |
|---|-----------------------------------|------------------|--|
|   | DRAWN: R.STA.MONICA               | DATE:MAY.16/2017 |  |
|   | CHECKED:                          | DATE:            |  |
|   | SCALE: 1:1                        | SHEET 2 OF 2     |  |
| D | DRAWING NUMBER                    | ISSUE            |  |

Contact Code 560