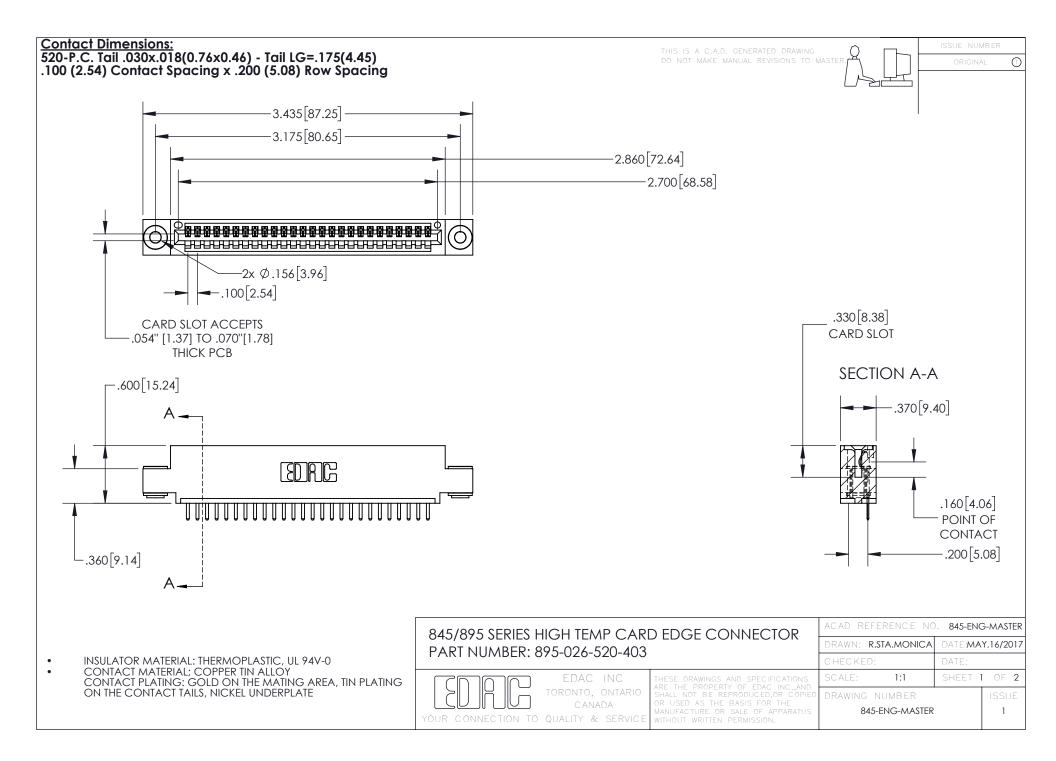

INSULATOR MATERIAL: THERMOPLASTIC POLYESTER, UL 94V-0 DAP MATERIAL AVAILABLE UPON REQUEST

**Contact Code 558** 

CONTACT MATERIAL; COPPER ALLOY CONTACT PLATING: GOLD ON THE MATING AREA, TIN PLATING ON THE CONTACT TAILS, NICKEL UNDERPLATE

## 845/895 SERIES HIGH TEMP CARD EDGE CONNECTOR CONTACT CODE 555,556,558,559,560 DIMENSIONS

YOUR CONNECTION TO QUALITY & SERVICE

Contact Code 559

|   | ACAD REFERENCE NO. 845-ENG-MASTER |                  |  |
|---|-----------------------------------|------------------|--|
|   | DRAWN: R.STA.MONICA               | DATE:MAY.16/2017 |  |
|   | CHECKED:                          | DATE:            |  |
|   | SCALE: 1:1                        | SHEET 2 OF 2     |  |
| D | DRAWING NUMBER                    | ISSUE            |  |

Contact Code 560