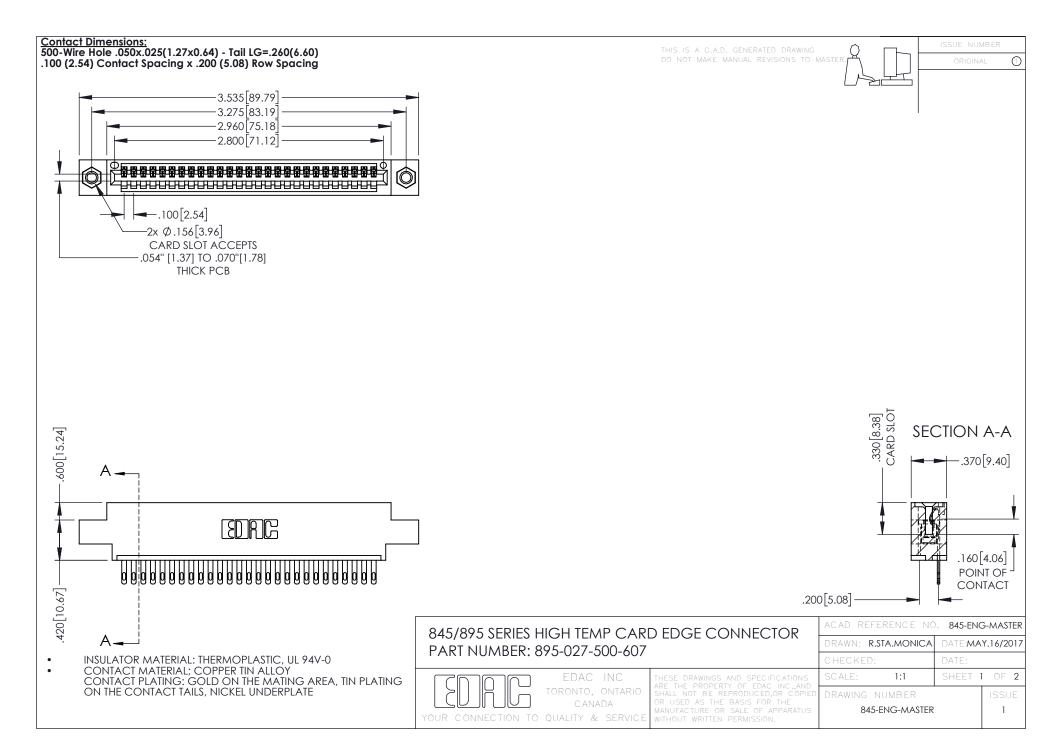

- INSULATOR MATERIAL: THERMOPLASTIC POLYESTER, UL 94V-0 DAP MATERIAL AVAILABLE UPON REQUEST
- CONTACT MATERIAL; COPPER ALLOY

**Contact Code 558** 

CONTACT PLATING: GOLD ON THE MATING AREA, TIN PLATING ON THE CONTACT TAILS, NICKEL UNDERPLATE

## 845/895 SERIES HIGH TEMP CARD EDGE CONNECTOR CONTACT CODE 555,556,558,559,560 DIMENSIONS

YOUR CONNECTION TO QUALITY & SERVICE

Contact Code 559

|   | ACAD REFERENCE NO   | . 845-ENG-MASTER |
|---|---------------------|------------------|
|   | DRAWN: R.STA.MONICA | DATE:MAY.16/2017 |
|   | CHECKED:            | DATE:            |
|   | SCALE: 1:1          | SHEET 2 OF 2     |
| D | DRAWING NUMBER      | ISSUE            |

Contact Code 560

845-ENG-MASTER