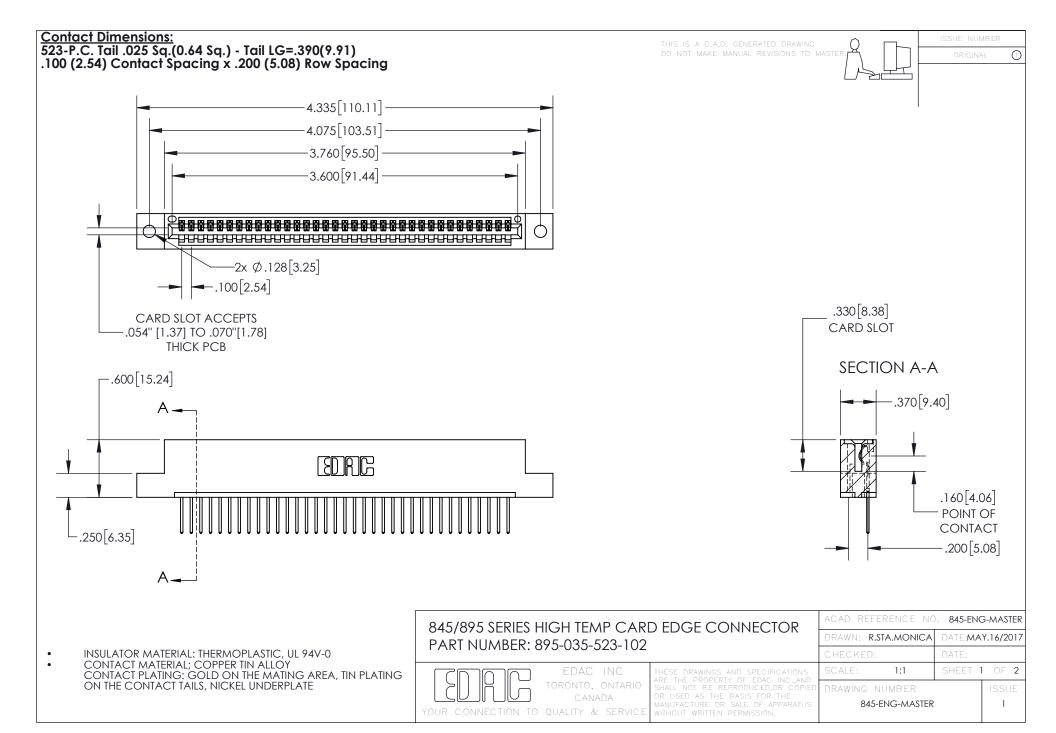

INSULATOR MATERIAL: THERMOPLASTIC POLYESTER, UL 94V-0 DAP MATERIAL AVAILABLE UPON REQUEST

**Contact Code 558** 

CONTACT MATERIAL; COPPER ALLOY CONTACT PLATING: GOLD ON THE MATING AREA, TIN PLATING ON THE CONTACT TAILS, NICKEL UNDERPLATE

## 845/895 SERIES HIGH TEMP CARD EDGE CONNECTOR CONTACT CODE 555,556,558,559,560 DIMENSIONS

YOUR CONNECTION TO QUALITY & SERVICE

Contact Code 559

|   | ACAD REFERENCE NO. 845-ENG-MASTER |                  |  |
|---|-----------------------------------|------------------|--|
|   | DRAWN: R.STA.MONICA               | DATE:MAY.16/2017 |  |
|   | CHECKED:                          | DATE:            |  |
|   | SCALE: 1:1                        | SHEET 2 OF 2     |  |
| D | DRAWING NUMBER                    | ISSUE            |  |

Contact Code 560

845-ENG-MASTER