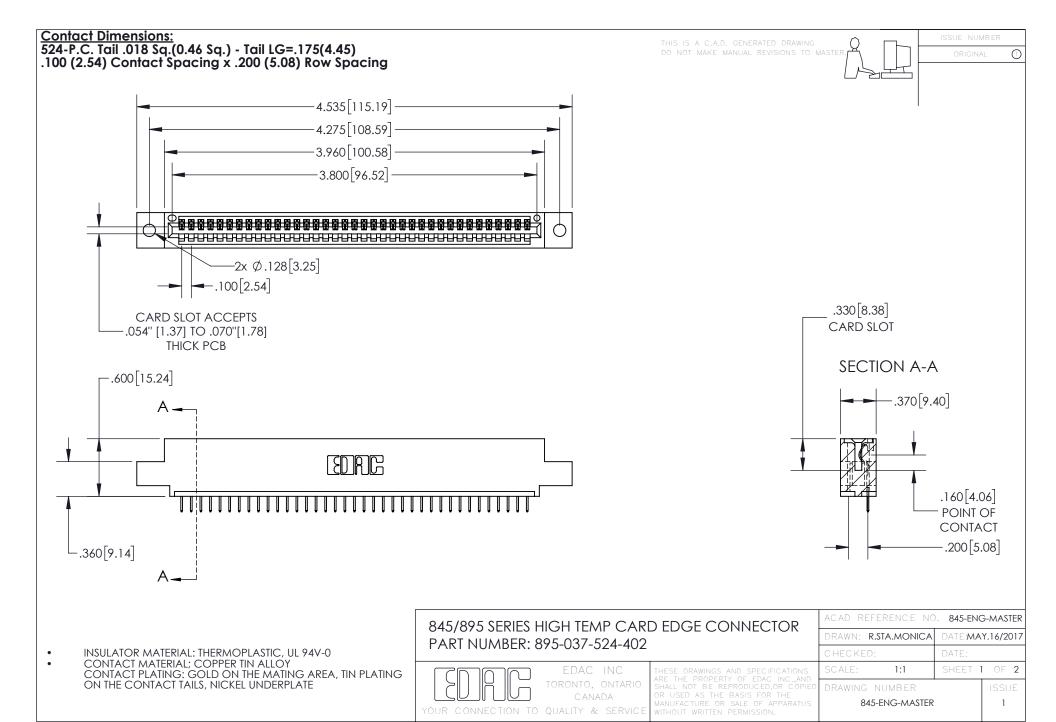

INSULATOR MATERIAL: THERMOPLASTIC POLYESTER, UL 94V-0 DAP MATERIAL AVAILABLE UPON REQUEST

**Contact Code 558** 

CONTACT MATERIAL; COPPER ALLOY CONTACT PLATING: GOLD ON THE MATING AREA, TIN PLATING ON THE CONTACT TAILS, NICKEL UNDERPLATE

## 845/895 SERIES HIGH TEMP CARD EDGE CONNECTOR CONTACT CODE 555,556,558,559,560 DIMENSIONS

YOUR CONNECTION TO QUALITY & SERVICE

Contact Code 559

|   | ACAD REFERENCE NO. 845-ENG-MASTER |                  |  |
|---|-----------------------------------|------------------|--|
|   | DRAWN: R.STA.MONICA               | DATE:MAY.16/2017 |  |
|   | CHECKED:                          | DATE:            |  |
|   | SCALE: 1:1                        | SHEET 2 OF 2     |  |
| D | DRAWING NUMBER                    | ISSUE            |  |

Contact Code 560