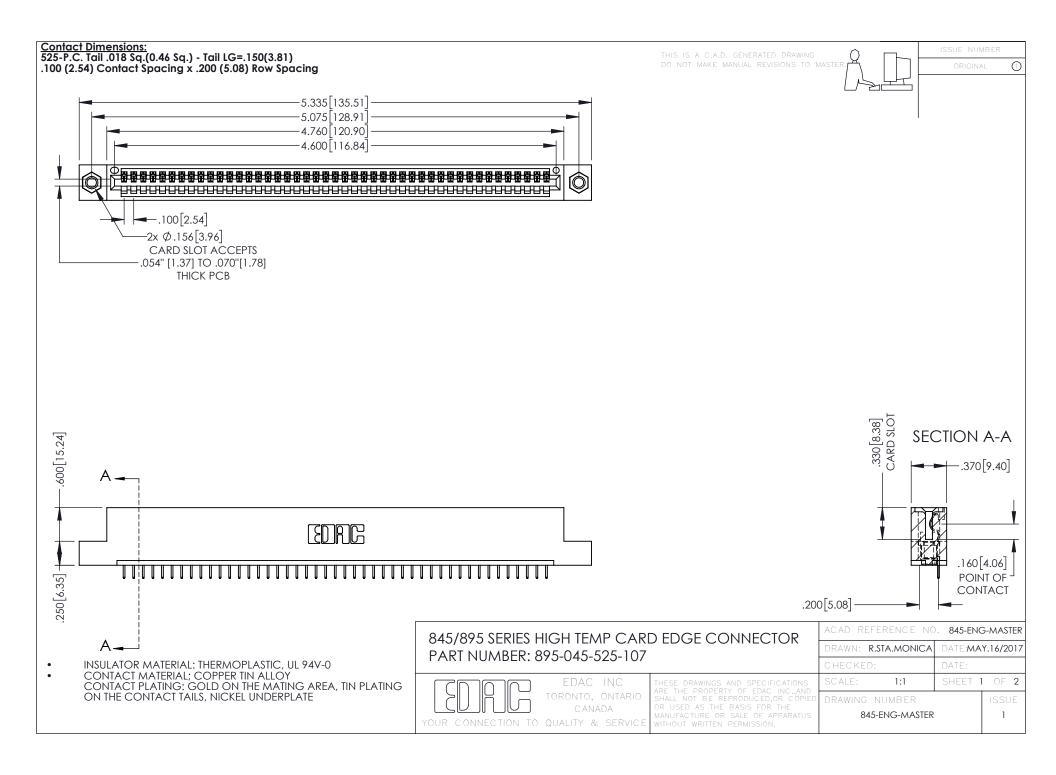

- INSULATOR MATERIAL: THERMOPLASTIC POLYESTER, UL 94V-0 DAP MATERIAL AVAILABLE UPON REQUEST
- CONTACT MATERIAL; COPPER ALLOY

**Contact Code 558** 

CONTACT PLATING: GOLD ON THE MATING AREA, TIN PLATING ON THE CONTACT TAILS, NICKEL UNDERPLATE

## 845/895 SERIES HIGH TEMP CARD EDGE CONNECTOR CONTACT CODE 555,556,558,559,560 DIMENSIONS

YOUR CONNECTION TO QUALITY & SERVICE

Contact Code 559

|   | ACAD REFERENCE NO   | . 845-ENG-MASTER |
|---|---------------------|------------------|
|   | DRAWN: R.STA.MONICA | DATE:MAY.16/2017 |
|   | CHECKED:            | DATE:            |
|   | SCALE: 1:1          | SHEET 2 OF 2     |
| D | DRAWING NUMBER      | ISSUE            |

Contact Code 560

845-ENG-MASTER