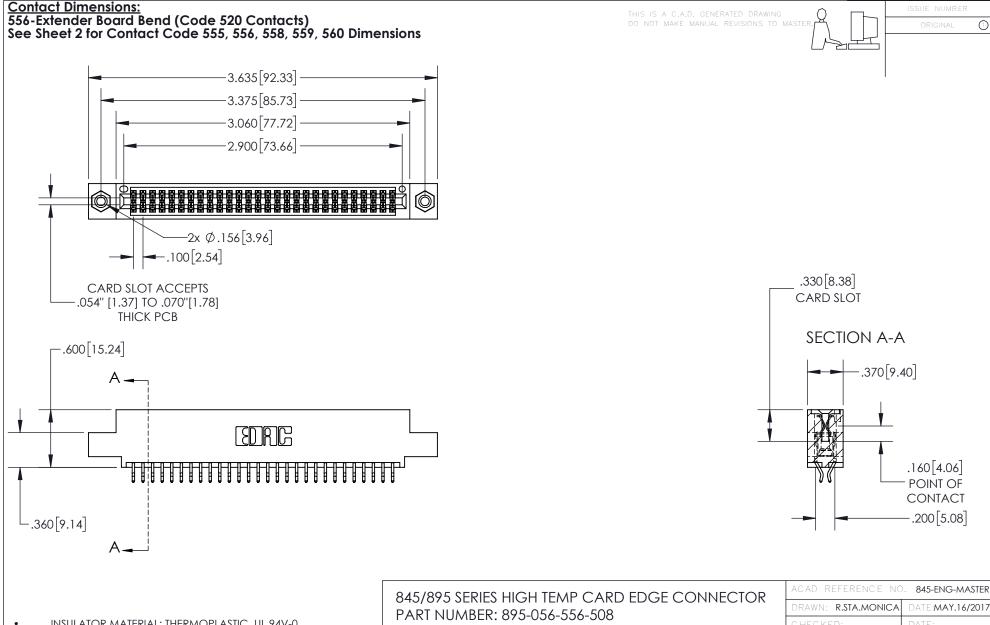

- INSULATOR MATERIAL: THERMOPLASTIC, UL 94V-0
- CONTACT MATERIAL; COPPER TIN ALLOY
  CONTACT PLATING: GOLD ON THE MATING AREA, TIN PLATING
  ON THE CONTACT TAILS, NICKEL UNDERPLATE

YOUR CONNECTION TO QUALITY & SERVICE

| ACAD REFERENCE NO. 845-ENG-MASTER |                  |
|-----------------------------------|------------------|
| DRAWN: R.STA.MONICA               | DATE:MAY.16/2017 |
| CHECKED:                          | DATE:            |
| SCALE: 1:1                        | SHEET 1 OF 2     |
| DRAWING NUMBER                    | ISSUE            |
| 845-ENG-MASTER                    | 1                |