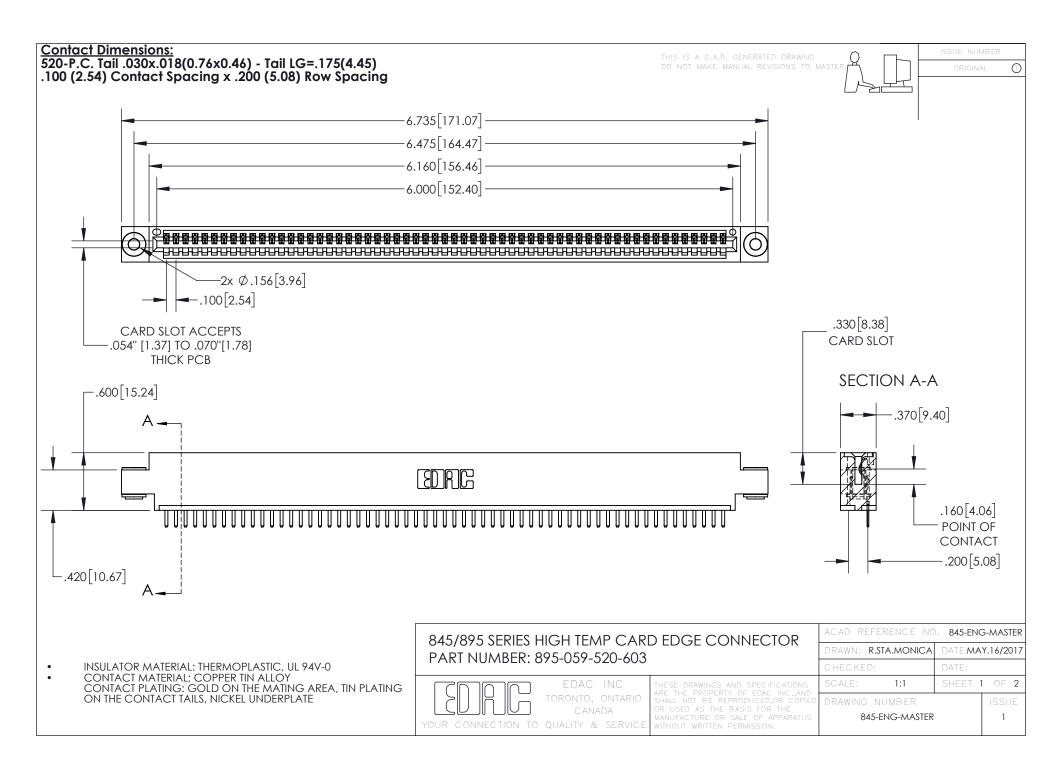

INSULATOR MATERIAL: THERMOPLASTIC POLYESTER, UL 94V-0 DAP MATERIAL AVAILABLE UPON REQUEST

**Contact Code 558** 

CONTACT MATERIAL; COPPER ALLOY CONTACT PLATING: GOLD ON THE MATING AREA, TIN PLATING ON THE CONTACT TAILS, NICKEL UNDERPLATE

## 845/895 SERIES HIGH TEMP CARD EDGE CONNECTOR CONTACT CODE 555,556,558,559,560 DIMENSIONS

YOUR CONNECTION TO QUALITY & SERVICE

Contact Code 559

|   | ACAD REFERENCE NO. 845-ENG-MASTER |                  |  |
|---|-----------------------------------|------------------|--|
|   | DRAWN: R.STA.MONICA               | DATE:MAY.16/2017 |  |
|   | CHECKED:                          | DATE:            |  |
|   | SCALE: 1:1                        | SHEET 2 OF 2     |  |
| D | DRAWING NUMBER                    | ISSUE            |  |

Contact Code 560

845-ENG-MASTER