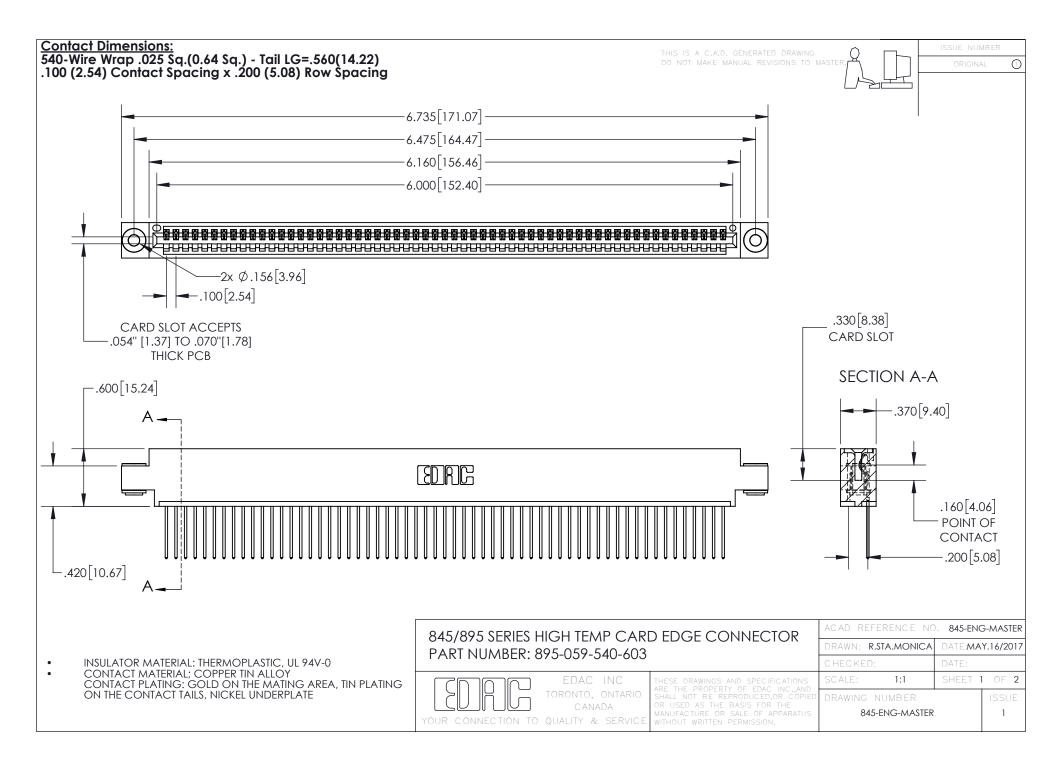

INSULATOR MATERIAL: THERMOPLASTIC POLYESTER, UL 94V-0 DAP MATERIAL AVAILABLE UPON REQUEST

**Contact Code 558** 

CONTACT MATERIAL; COPPER ALLOY CONTACT PLATING: GOLD ON THE MATING AREA, TIN PLATING ON THE CONTACT TAILS, NICKEL UNDERPLATE

## 845/895 SERIES HIGH TEMP CARD EDGE CONNECTOR CONTACT CODE 555,556,558,559,560 DIMENSIONS

YOUR CONNECTION TO QUALITY & SERVICE

Contact Code 559

|   | ACAD REFERENCE NO. 845-ENG-MASTER |                  |  |
|---|-----------------------------------|------------------|--|
|   | DRAWN: R.STA.MONICA               | DATE:MAY.16/2017 |  |
|   | CHECKED:                          | DATE:            |  |
|   | SCALE: 1:1                        | SHEET 2 OF 2     |  |
| D | DRAWING NUMBER                    | ISSUE            |  |

Contact Code 560

845-ENG-MASTER