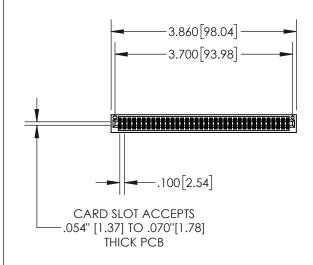

| 845/895 SERIES I | HIGH TEMP (  | CARD | EDGE | CONNEC | TOR |
|------------------|--------------|------|------|--------|-----|
| PART NUMBER: 8   | 395-072-556- | -201 |      |        |     |

YOUR CONNECTION TO QUALITY & SERVICE

| ACAD REFERENCE NO. 845-ENG-MASTER |                  |       |  |  |  |
|-----------------------------------|------------------|-------|--|--|--|
| DRAWN: R.STA.MONICA               | DATE:MAY.16/2017 |       |  |  |  |
| CHECKED:                          | DATE:            |       |  |  |  |
| SCALE: 1:2                        | SHEET 1 OF       | 2     |  |  |  |
| DRAWING NUMBER                    | ISSL             | ISSUE |  |  |  |
| 845-ENG-MASTER                    | 1                | 1     |  |  |  |