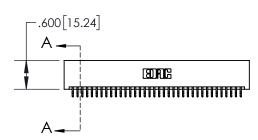

| 845/895 SERIES I | HIGH TEMP (  | CARD | EDGE | CONNEC | TOR |
|------------------|--------------|------|------|--------|-----|
| PART NUMBER: 8   | 395-072-556- | -201 |      |        |     |

YOUR CONNECTION TO QUALITY & SERVICE

| ACAD REFERENCE NO. 845-ENG-MASTER |                  |       |  |  |  |
|-----------------------------------|------------------|-------|--|--|--|
| DRAWN: R.STA.MONICA               | DATE:MAY.16/2017 |       |  |  |  |
| CHECKED:                          | DATE:            |       |  |  |  |
| SCALE: 1:2                        | SHEET 1 OF       | 2     |  |  |  |
| DRAWING NUMBER                    | ISSL             | ISSUE |  |  |  |
| 845-ENG-MASTER                    | 1                | 1     |  |  |  |