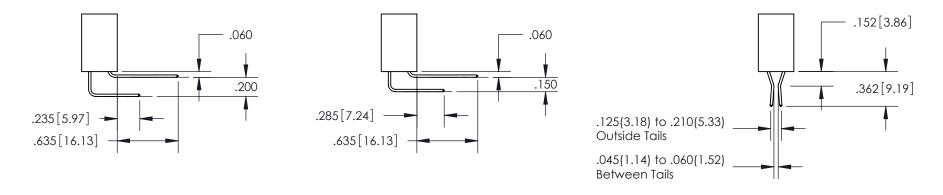

INSULATOR MATERIAL: THERMOPLASTIC POLYESTER, UL 94V-0

DAP MATERIAL AVAILABLE UPON REQUEST

**Contact Code 558** 

CONTACT MATERIAL; COPPER ALLOY CONTACT PLATING: GOLD ON THE MATING AREA, TIN PLATING ON THE CONTACT TAILS, NICKEL UNDERPLATE

## 845/895 SERIES HIGH TEMP CARD EDGE CONNECTOR CONTACT CODE 555,556,558,559,560 DIMENSIONS

YOUR CONNECTION TO QUALITY & SERVICE

Contact Code 559

|   | ACAD REFERENCE NO. 845-ENG-MASTER |                  |  |  |  |  |
|---|-----------------------------------|------------------|--|--|--|--|
|   | DRAWN: R.STA.MONICA               | DATE:MAY.16/2017 |  |  |  |  |
|   | CHECKED:                          | DATE:            |  |  |  |  |
|   | SCALE: 1:1                        | SHEET 2 OF 2     |  |  |  |  |
| D | DRAWING NUMBER                    | ISSUE            |  |  |  |  |

**Contact Code 560** 

845-ENG-MASTER