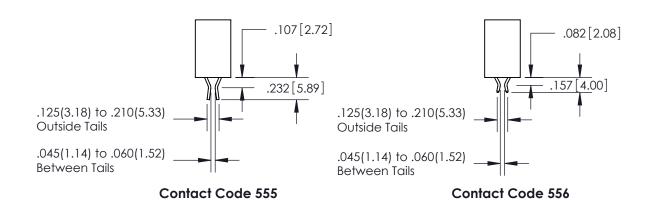

## 845/895 SERIES HIGH TEMP CARD EDGE CONNECTOR CONTACT CODE 555,556,558,559,560 DIMENSIONS

YOUR CONNECTION TO QUALITY & SERVICE

Contact Code 559

|   | ACAD REFERENCE NO. 845-ENG-MASTER |                  |  |  |  |  |
|---|-----------------------------------|------------------|--|--|--|--|
|   | DRAWN: R.STA.MONICA               | DATE:MAY.16/2017 |  |  |  |  |
|   | CHECKED:                          | DATE:            |  |  |  |  |
|   | SCALE: 1:1                        | SHEET 2 OF 2     |  |  |  |  |
| D | DRAWING NUMBER                    | ISSUE            |  |  |  |  |