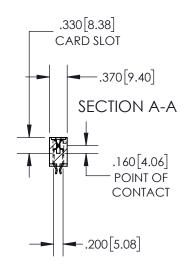

| 845/895 SERIES I | HIGH TEMP (  | CARD | EDGE | CONNEC | TOR |
|------------------|--------------|------|------|--------|-----|
| PART NUMBER: 8   | 395-072-556- | -201 |      |        |     |

YOUR CONNECTION TO QUALITY & SERVICE

| ACAD REFERENCE NO. 845-ENG-MASTER |                  |       |  |  |  |
|-----------------------------------|------------------|-------|--|--|--|
| DRAWN: R.STA.MONICA               | DATE:MAY.16/2017 |       |  |  |  |
| CHECKED:                          | DATE:            |       |  |  |  |
| SCALE: 1:2                        | SHEET 1 OF       | 2     |  |  |  |
| DRAWING NUMBER                    | ISSL             | ISSUE |  |  |  |
| 845-ENG-MASTER                    | 1                | 1     |  |  |  |