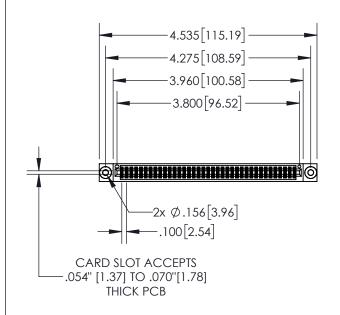

<u>Contact Dimensions:</u>
540-Wire Wrap .025 Sq.(0.64 Sq.) - Tail LG=.560(14.22)
.100 (2.54) Contact Spacing x .200 (5.08) Row Spacing

- 84 РΑ INSULATOR MATERIAL: THERMOPLASTIC, UL 94V-0
- CONTACT MATERIAL; COPPER TIN ALLOY
  CONTACT PLATING: GOLD ON THE MATING AREA, TIN PLATING
  ON THE CONTACT TAILS, NICKEL UNDERPLATE

| 45/895 SERIES HIGH TEMP CARD EDGE CONNECTOR |                  |                                                                                                  |                | ACAD REFERENCE NO. 845-ENG-MASTER |         |           |  |
|---------------------------------------------|------------------|--------------------------------------------------------------------------------------------------|----------------|-----------------------------------|---------|-----------|--|
| ART NUMBER: 895-074-540-203                 |                  |                                                                                                  | DRAWN: R.S     | STA.MONICA                        | DATE:MA | Y.16/2017 |  |
|                                             |                  |                                                                                                  | CHECKED:       |                                   | DATE:   |           |  |
|                                             | EDAC INC         | THESE DRAWINGS AND SPECIFICATIONS                                                                | SCALE:         | 1:2                               | SHEET 1 | OF 2      |  |
|                                             | TORONTO, ONTARIO | ARE THE PROPERTY OF EDAC INC.,AND SHALL NOT BE REPRODUCED,OR COPIED OR USED AS THE BASIS FOR THE | DRAWING N      | IUMBER                            |         | ISSUE     |  |
|                                             | CANADA           | MANUFACTURE OR SALE OF APPARATUS WITHOUT WRITTEN PERMISSION                                      | 845-ENG-MASTER |                                   |         | 1         |  |