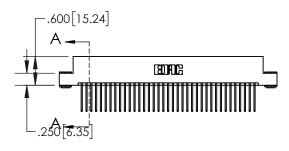

| .330[8.38]<br>CARD SLOT                     |  |  |  |  |  |
|---------------------------------------------|--|--|--|--|--|
| .370[9.40]                                  |  |  |  |  |  |
| SECTION A-A                                 |  |  |  |  |  |
| .160[4.06]<br>150 [3.8] POINT OF<br>CONTACT |  |  |  |  |  |
|                                             |  |  |  |  |  |

| 45/895 SERIES HIGH TEMP CARD EDGE CONNECTOR |                  |                                                                                                  |                | ACAD REFERENCE NO. 845-ENG-MASTER |         |           |  |
|---------------------------------------------|------------------|--------------------------------------------------------------------------------------------------|----------------|-----------------------------------|---------|-----------|--|
| ART NUMBER: 895-074-540-203                 |                  |                                                                                                  | DRAWN: R.S     | STA.MONICA                        | DATE:MA | Y.16/2017 |  |
|                                             |                  |                                                                                                  | CHECKED:       |                                   | DATE:   |           |  |
|                                             | EDAC INC         | THESE DRAWINGS AND SPECIFICATIONS                                                                | SCALE:         | 1:2                               | SHEET 1 | OF 2      |  |
|                                             | TORONTO, ONTARIO | ARE THE PROPERTY OF EDAC INC.,AND SHALL NOT BE REPRODUCED,OR COPIED OR USED AS THE BASIS FOR THE | DRAWING N      | IUMBER                            |         | ISSUE     |  |
|                                             | CANADA           | MANUFACTURE OR SALE OF APPARATUS WITHOUT WRITTEN PERMISSION                                      | 845-ENG-MASTER |                                   |         | 1         |  |