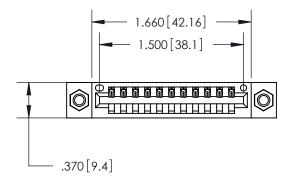

<u>Contact Dimensions:</u> 520-P.C. Tail .030x.018 (0.76x0.46) - Tail LG. = .175 (4.45) .125 (3.18) Contact Spacing x .250 (6.35) Row Spacing

THIS IS A C.A.D. GENERATED DRAWING DO NOT MAKE MANUAL REVISIONS TO MASTER.

846/896 SERIES HIGH TEMP CARD EDGE CONNECTOR PART NUMBER: 896-011-520-107

**EDAC INC** TORONTO, ONTARIO CANADA

THESE DRAWINGS AND SPECIFICATIONS ARE THE PROPERTY OF EDAC INC.,AND SHALL NOT BE REPRODUCED, OR COPIED OR USED AS THE BASIS FOR THE MANUFACTURE OR SALE OF APPARATUS WITHOUT WRITTEN PERMISSION.

| ACAD REFERENCE NO. | 846-ENG-MASTER   |
|--------------------|------------------|
| DRAWN: J.LEE       | DATE: APR. 22/09 |
| CHECKED:           | DATE:            |
| SCALE: 1:1         | SHEET 1 OF 2     |
| DRAWING NUMBER     | ISSUE            |
| 846-ENG-MASTER     | 1                |