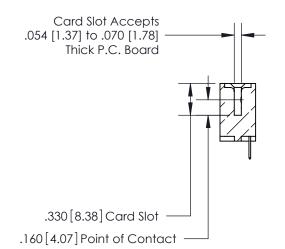

## 846/896 SERIES HIGH TEMP CARD EDGE CONNECTOR CONTACT CODE 555,556,558,559,560 DIMENSIONS

.150 [3.81]

YOUR CONNECTION TO QUALITY & SERVICE

**Contact Code 559** 

**EDAC INC** TORONTO, ONTARIO CANADA

THESE DRAWINGS AND SPECIFICATIONS ARE THE PROPERTY OF EDAC INC.,AND SHALL NOT BE REPRODUCED, OR COPIED OR USED AS THE BASIS FOR THE MANUFACTURE OR SALE OF APPARATUS WITHOUT WRITTEN PERMISSION.