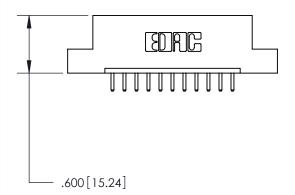

846/896 SERIES HIGH TEMP CARD EDGE CONNECTOR PART NUMBER: 896-011-520-107

**EDAC INC** TORONTO, ONTARIO CANADA

THESE DRAWINGS AND SPECIFICATIONS ARE THE PROPERTY OF EDAC INC.,AND SHALL NOT BE REPRODUCED, OR COPIED OR USED AS THE BASIS FOR THE MANUFACTURE OR SALE OF APPARATUS WITHOUT WRITTEN PERMISSION.

THIS IS A C.A.D. GENERATED DRAWING DO NOT MAKE MANUAL REVISIONS TO MASTER.

ISSUE NUMBER

.165[4.19]

.375 [9.54]

ORIGINAL

1

.060 [1.52] .125(3.18) to .210(5.33) **Outside Tails** .125(3.18) to .210(5.33) **Outside Tails** 