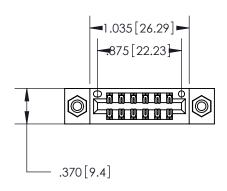

846/896 SERIES HIGH TEMP CARD EDGE CONNECTOR PART NUMBER: 896-012-560-208

**EDAC INC** TORONTO, ONTARIO CANADA

THESE DRAWINGS AND SPECIFICATIONS ARE THE PROPERTY OF EDAC INC.,AND SHALL NOT BE REPRODUCED, OR COPIED OR USED AS THE BASIS FOR THE MANUFACTURE OR SALE OF APPARATUS WITHOUT WRITTEN PERMISSION.

| ACAD REFERENCE NO. |       | 846-ENG-MASTER   |
|--------------------|-------|------------------|
| DRAWN:             | J.LEE | DATE: APR. 22/09 |
| CHECKED:           |       | DATE:            |
| SCALE:             | 1:1   | SHEET 1 OF 2     |
| DRAWING NU         | ISSUE |                  |
| 846-E              | 1     |                  |