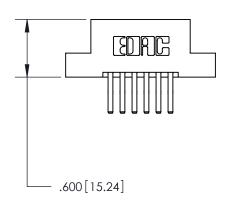

846/896 SERIES HIGH TEMP CARD EDGE CONNECTOR PART NUMBER: 896-012-560-208

**EDAC INC** TORONTO, ONTARIO CANADA

THESE DRAWINGS AND SPECIFICATIONS ARE THE PROPERTY OF EDAC INC.,AND SHALL NOT BE REPRODUCED, OR COPIED OR USED AS THE BASIS FOR THE MANUFACTURE OR SALE OF APPARATUS WITHOUT WRITTEN PERMISSION.

| ACAD REFERENCE NO. |       | 846-ENG-MASTER   |
|--------------------|-------|------------------|
| DRAWN:             | J.LEE | DATE: APR. 22/09 |
| CHECKED:           |       | DATE:            |
| SCALE:             | 1:1   | SHEET 1 OF 2     |
| DRAWING NU         | ISSUE |                  |
| 846-E              | 1     |                  |