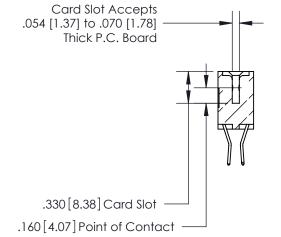

<u>Contact Dimensions:</u> 560-Extender Board Bend (Code 523 Contacts) See Sheet 2 for Contact Code 555, 556, 558, 559, 560 Dimensions

THIS IS A C.A.D. GENERATED DRAWING DO NOT MAKE MANUAL REVISIONS TO MASTER.

**Contact Code 560** 

INSULATOR MATERIAL: THERMOPLASTIC POLYESTER, UL 94V-0 CONTACT MATERIAL; COPPER, NICKEL, TIN ALLOY CA-725 CONTACT PLATING: GOLD ON THE MATING AREA, TIN-LEAD ON THE CONTACT TAILS, NICKEL UNDERPLATE