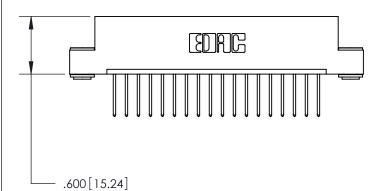

## 846/896 SERIES HIGH TEMP CARD EDGE CONNECTOR PART NUMBER: 896-018-522-103

**EDAC INC** TORONTO, ONTARIO CANADA

THESE DRAWINGS AND SPECIFICATIONS ARE THE PROPERTY OF EDAC INC., AND SHALL NOT BE REPRODUCED, OR COPIED OR USED AS THE BASIS FOR THE MANUFACTURE OR SALE OF APPARATUS WITHOUT WRITTEN PERMISSION.

| ACAD REFERENCE NO. | 846-ENG-MASTER   |
|--------------------|------------------|
| DRAWN: J.LEE       | DATE: APR. 22/09 |
| CHECKED:           | DATE:            |
| SCALE: 1:1         | SHEET 1 OF 2     |
| DRAWING NUMBER     | ISSUE            |
| 846-ENG-MASTER     | 1                |