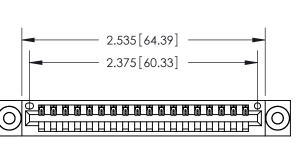

## 846/896 SERIES HIGH TEMP CARD EDGE CONNECTOR PART NUMBER: 896-018-522-103

**EDAC INC** TORONTO, ONTARIO CANADA

THESE DRAWINGS AND SPECIFICATIONS ARE THE PROPERTY OF EDAC INC., AND SHALL NOT BE REPRODUCED, OR COPIED OR USED AS THE BASIS FOR THE MANUFACTURE OR SALE OF APPARATUS WITHOUT WRITTEN PERMISSION.

| ACAD REFERENCE NO. | 846-ENG-MASTER   |
|--------------------|------------------|
| DRAWN: J.LEE       | DATE: APR. 22/09 |
| CHECKED:           | DATE:            |
| SCALE: 1:1         | SHEET 1 OF 2     |
| DRAWING NUMBER     | ISSUE            |
| 846-ENG-MASTER     | 1                |