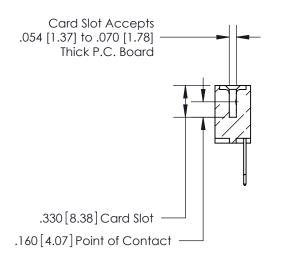

**Contact Code 560** 

INSULATOR MATERIAL: THERMOPLASTIC POLYESTER, UL 94V-0 CONTACT MATERIAL; COPPER, NICKEL, TIN ALLOY CA-725 CONTACT PLATING: GOLD ON THE MATING AREA, TIN-LEAD ON THE CONTACT TAILS, NICKEL UNDERPLATE

**Contact Code 558** 

## 846/896 SERIES HIGH TEMP CARD EDGE CONNECTOR CONTACT CODE 555,556,558,559,560 DIMENSIONS

.150 [3.81]

YOUR CONNECTION TO QUALITY & SERVICE

**Contact Code 559** 

**EDAC INC** TORONTO, ONTARIO CANADA

THESE DRAWINGS AND SPECIFICATIONS ARE THE PROPERTY OF EDAC INC.,AND SHALL NOT BE REPRODUCED, OR COPIED OR USED AS THE BASIS FOR THE MANUFACTURE OR SALE OF APPARATUS WITHOUT WRITTEN PERMISSION.