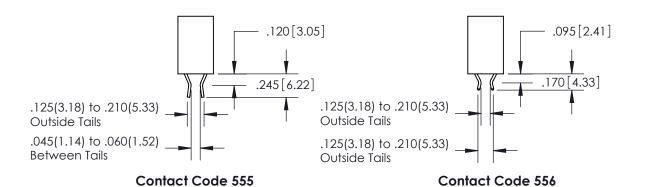

THIS IS A C.A.D. GENERATED DRAWING DO NOT MAKE MANUAL REVISIONS TO MASTER.

ISSUE NUMBER

.165[4.19]

ORIGINAL

1

.060 [1.52] .150 [3.81] .125(3.18) to .210(5.33)

.375 [9.54] .125(3.18) to .210(5.33)

**Contact Code 558** 

**Outside Tails** 

**Outside Tails** 

|  | ACAD REFERENCE NO. |       | 846-ENG-MASTER   |        |
|--|--------------------|-------|------------------|--------|
|  | DRAWN:             | J.LEE | DATE: APR. 22/09 |        |
|  | CHECKED:           |       | DATE:            |        |
|  | SCALE:             | 1:1   | SHEET            | 2 OF 2 |
|  | DRAWING NUMBER     |       | ISSUE            |        |