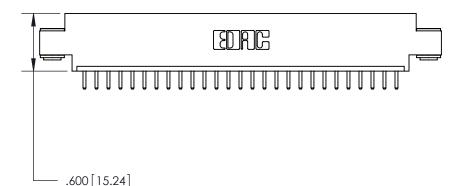

INSULATOR MATERIAL: THERMOPLASTIC POLYESTER, UL 94V-0 CONTACT MATERIAL; COPPER, NICKEL, TIN ALLOY CA-725 CONTACT PLATING: GOLD ON THE MATING AREA, TIN-LEAD ON THE CONTACT TAILS, NICKEL UNDERPLATE

846/896 SERIES HIGH TEMP CARD EDGE CONNECTOR PART NUMBER: 896-027-520-603