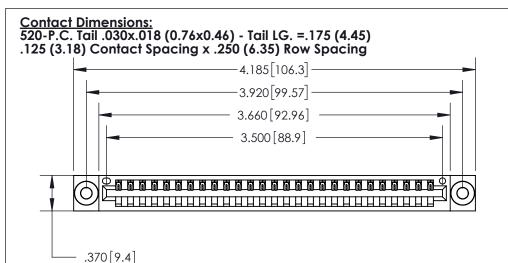

THIS IS A C.A.D. GENERATED DRAWING DO NOT MAKE MANUAL REVISIONS TO MASTER.

ISSUE NUMBER ORIGINAL

Card Slot Accepts .054 [1.37] to .070 [1.78] Thick P.C. Board .330 [8.38] Card Slot .160 [4.07] Point of Contact -

INSULATOR MATERIAL: THERMOPLASTIC POLYESTER, UL 94V-0 CONTACT MATERIAL; COPPER, NICKEL, TIN ALLOY CA-725 CONTACT PLATING: GOLD ON THE MATING AREA, TIN-LEAD ON THE CONTACT TAILS, NICKEL UNDERPLATE

846/896 SERIES HIGH TEMP CARD EDGE CONNECTOR PART NUMBER: 896-027-520-603