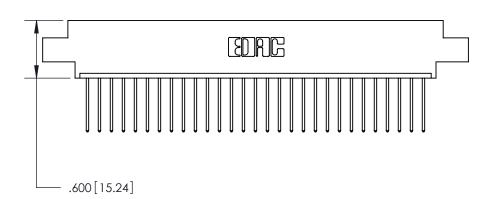

THIS IS A C.A.D. GENERATED DRAWING DO NOT MAKE MANUAL REVISIONS TO MASTER.

ISSUE NUMBER

ORIGINAL

Card Slot Accepts .054 [1.37] to .070 [1.78] Thick P.C. Board .330 [8.38] Card Slot .160 [4.07] Point of Contact

INSULATOR MATERIAL: THERMOPLASTIC POLYESTER, UL 94V-0 CONTACT MATERIAL; COPPER, NICKEL, TIN ALLOY CA-725 CONTACT PLATING: GOLD ON THE MATING AREA, TIN-LEAD ON THE CONTACT TAILS, NICKEL UNDERPLATE

846/896 SERIES HIGH TEMP CARD EDGE CONNECTOR PART NUMBER: 896-029-540-608