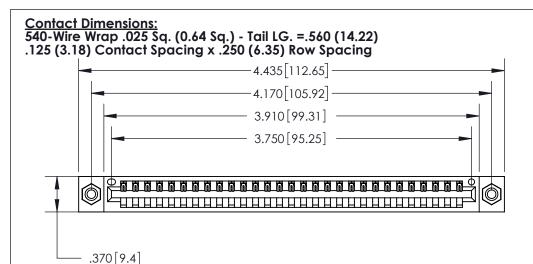

THIS IS A C.A.D. GENERATED DRAWING DO NOT MAKE MANUAL REVISIONS TO MASTER.

ISSUE NUMBER

ORIGINAL

Card Slot Accepts .054 [1.37] to .070 [1.78] Thick P.C. Board .330 [8.38] Card Slot .160 [4.07] Point of Contact

INSULATOR MATERIAL: THERMOPLASTIC POLYESTER, UL 94V-0 CONTACT MATERIAL; COPPER, NICKEL, TIN ALLOY CA-725 CONTACT PLATING: GOLD ON THE MATING AREA, TIN-LEAD ON THE CONTACT TAILS, NICKEL UNDERPLATE

846/896 SERIES HIGH TEMP CARD EDGE CONNECTOR PART NUMBER: 896-029-540-608