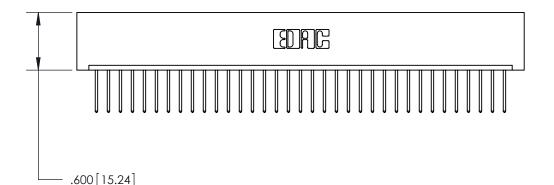

ISSUE NUMBER

ORIGINAL

(1)

Card Slot Accepts .054 [1.37] to .070 [1.78] Thick P.C. Board .330 [8.38] Card Slot .160 [4.07] Point of Contact -

INSULATOR MATERIAL: THERMOPLASTIC POLYESTER, UL 94V-0 CONTACT MATERIAL; COPPER, NICKEL, TIN ALLOY CA-725 CONTACT PLATING: GOLD ON THE MATING AREA, TIN-LEAD

ON THE CONTACT TAILS, NICKEL UNDERPLATE

## 846/896 SERIES HIGH TEMP CARD EDGE CONNECTOR PART NUMBER: 896-035-522-101

YOUR CONNECTION TO QUALITY & SERVICE

**EDAC INC** TORONTO, ONTARIO CANADA

THESE DRAWINGS AND SPECIFICATIONS ARE THE PROPERTY OF EDAC INC.,AND SHALL NOT BE REPRODUCED, OR COPIED OR USED AS THE BASIS FOR THE MANUFACTURE OR SALE OF APPARATUS WITHOUT WRITTEN PERMISSION.

| ACAD REFERENCE N | O. 846-ENG-MASTER |
|------------------|-------------------|
| DRAWN: J.LEE     | DATE: APR. 22/09  |
| CHECKED:         | DATE:             |
| SCALE: 1:1       | SHEET 1 OF 2      |
| DRAWING NUMBER   | ISSUE             |
| 846-FNG-MAS      | STER 1 1          |