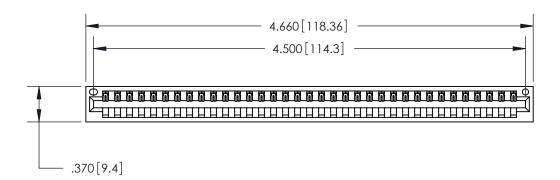

<u>Contact Dimensions:</u> 522-P.C. Tail .025 Sq. (0.64 Sq.) - Tail LG. =.440 (11.18) .125 (3.18) Contact Spacing x .250 (6.35) Row Spacing

THIS IS A C.A.D. GENERATED DRAWING DO NOT MAKE MANUAL REVISIONS TO MASTER.

ISSUE NUMBER

ORIGINAL

(1)

Card Slot Accepts .054 [1.37] to .070 [1.78] Thick P.C. Board .330 [8.38] Card Slot .160 [4.07] Point of Contact -

INSULATOR MATERIAL: THERMOPLASTIC POLYESTER, UL 94V-0 CONTACT MATERIAL; COPPER, NICKEL, TIN ALLOY CA-725 CONTACT PLATING: GOLD ON THE MATING AREA, TIN-LEAD

ON THE CONTACT TAILS, NICKEL UNDERPLATE

## 846/896 SERIES HIGH TEMP CARD EDGE CONNECTOR PART NUMBER: 896-035-522-101

YOUR CONNECTION TO QUALITY & SERVICE

**EDAC INC** TORONTO, ONTARIO CANADA

THESE DRAWINGS AND SPECIFICATIONS ARE THE PROPERTY OF EDAC INC.,AND SHALL NOT BE REPRODUCED, OR COPIED OR USED AS THE BASIS FOR THE MANUFACTURE OR SALE OF APPARATUS WITHOUT WRITTEN PERMISSION.

| ACAD REFERENCE N | O. 846-ENG-MASTER |
|------------------|-------------------|
| DRAWN: J.LEE     | DATE: APR. 22/09  |
| CHECKED:         | DATE:             |
| SCALE: 1:1       | SHEET 1 OF 2      |
| DRAWING NUMBER   | ISSUE             |
| 846-FNG-MAS      | STER 1 1          |