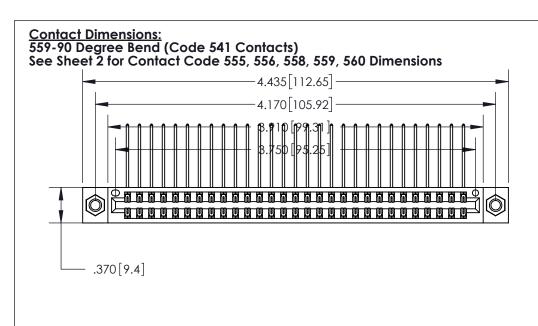

846/896 SERIES HIGH TEMP CARD EDGE CONNECTOR PART NUMBER: 896-058-559-207

ACAD REFERENCE NO. 846-ENG-MASTER DRAWN: J.LEE DATE: APR. 22/09 CHECKED: DATE: SCALE: SHEET 1 OF 2 1:1 DRAWING NUMBER **ISSUE** 

846-ENG-MASTER

**EDAC INC** CANADA

THESE DRAWINGS AND SPECIFICATIONS ARE THE PROPERTY OF EDAC INC., AND SHALL NOT BE REPRODUCED, OR COPIED OR USED AS THE BASIS FOR THE MANUFACTURE OR SALE OF APPARATUS WITHOUT WRITTEN PERMISSION.

TORONTO, ONTARIO YOUR CONNECTION TO QUALITY & SERVICE

| • | INSULATOR MATERIAL: THERMOPLASTIC POLYESTER, UL 94V-0 |
|---|-------------------------------------------------------|
| • | CONTACT MATERIAL; COPPER, NICKEL, TIN ALLOY CA-725    |
| • | CONTACT PLATING: GOLD ON THE MATING AREA, TIN-LEAD    |
|   | ON THE CONTACT TAILS NICKELLINDERPLATE                |