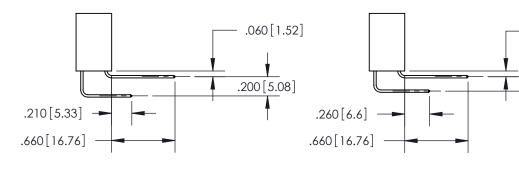

.600 [15.24]

THIS IS A C.A.D. GENERATED DRAWING DO NOT MAKE MANUAL REVISIONS TO MASTER.

ISSUE NUMBER

.165[4.19]

ORIGINAL

1

.060 [1.52] .150 [3.81] .125(3.18) to .210(5.33)

.375 [9.54] .125(3.18) to .210(5.33)

**Contact Code 558** 

**Contact Code 559** 

**Contact Code 560** 

INSULATOR MATERIAL: THERMOPLASTIC POLYESTER, UL 94V-0 CONTACT MATERIAL; COPPER, NICKEL, TIN ALLOY CA-725 CONTACT PLATING: GOLD ON THE MATING AREA, TIN-LEAD ON THE CONTACT TAILS, NICKEL UNDERPLATE

## 846/896 SERIES HIGH TEMP CARD EDGE CONNECTOR CONTACT CODE 555,556,558,559,560 DIMENSIONS

YOUR CONNECTION TO QUALITY & SERVICE

**EDAC INC** TORONTO, ONTARIO CANADA

THESE DRAWINGS AND SPECIFICATIONS ARE THE PROPERTY OF EDAC INC.,AND SHALL NOT BE REPRODUCED, OR COPIED OR USED AS THE BASIS FOR THE MANUFACTURE OR SALE OF APPARATUS WITHOUT WRITTEN PERMISSION.