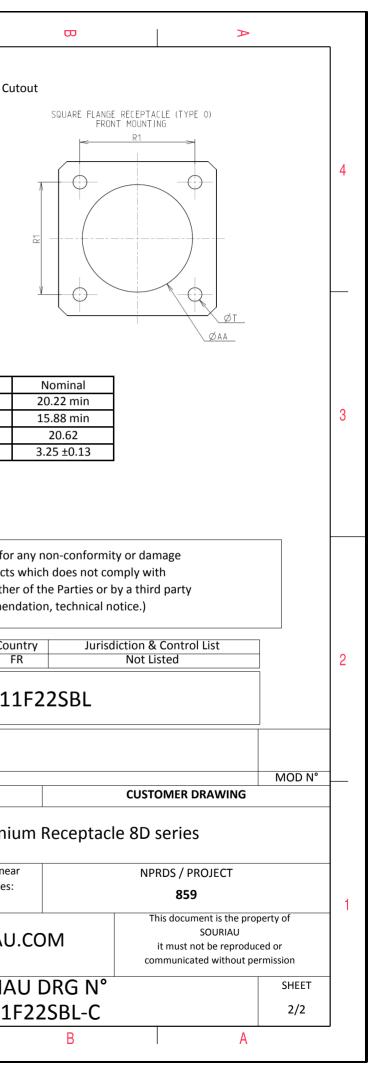

|           | r dimension   |
|-----------|---------------|
| Dim       | Nominal       |
| Р         | 3.25±0.2      |
| РР        | 4.93±0.2      |
| R1        | 20.62         |
| R2        | 18.26         |
| S         | 26.2±0.3      |
| V         | 20.83+0/-1.25 |
| W         | 2.1/2.5       |
| Z         | 31.5 Max      |
| VV THREAD | M15x1-6g      |