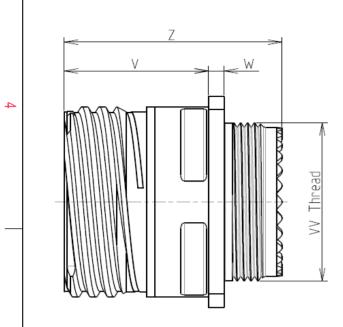

|           | r dimension   |
|-----------|---------------|
| Dim       | Nominal       |
| Р         | 3.25±0.2      |
| РР        | 4.93±0.2      |
| R1        | 20.62         |
| R2        | 18.26         |
| S         | 26.2±0.3      |
| V         | 20.83+0/-1.25 |
| W         | 2.1/2.5       |
| Z         | 31.5 Max      |
| VV THREAD | M15x1-6g      |