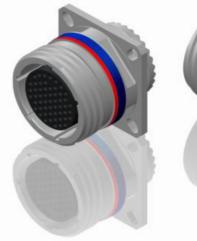

## CHARACTERISTICS

BASIC SERIES:

SHELL SIZE : 11

PLATING : F = Nickel

Н

SHELL TYPE : Square Flange Receptacle

CONTACT TYPE : Standard Crimp Contact

ယ

Delivered W/O Contacts

CONTACT LAYOUT : 11-22

CONTACT TYPE : SOCKET(500 Matings)

Е

**ORIENTATION : B** 

| σ           | >                                                                        |                    |  |  |
|-------------|--------------------------------------------------------------------------|--------------------|--|--|
| R           |                                                                          | 4                  |  |  |
| AS EXAMPLE  |                                                                          | 3                  |  |  |
|             | comply with<br>r by a third party<br>notice.)<br>sdiction & Control List |                    |  |  |
| 1F22SBL     | Not Listed                                                               | 2                  |  |  |
|             | CUSTOMER DRAWING                                                         | $\left  - \right $ |  |  |
| um Receptad | cle 8D series<br>NPRDS / PROJECT<br>859                                  | -                  |  |  |
|             | This document is the property of                                         | 1                  |  |  |
| J.COM       | COM<br>it must not be reproduced or<br>communicated without permission   |                    |  |  |
| U DRG N°    |                                                                          |                    |  |  |
| F22SBL-C    | 1/2                                                                      |                    |  |  |
| В           | A                                                                        |                    |  |  |
|             |                                                                          |                    |  |  |