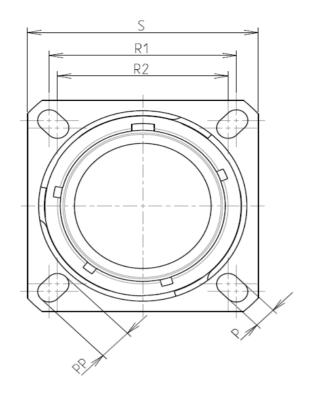

|           | r dimension   |
|-----------|---------------|
| Dim       | Nominal       |
| Р         | 3.25±0.2      |
| РР        | 4.93±0.2      |
| R1        | 20.62         |
| R2        | 18.26         |
| S         | 26.2±0.3      |
| V         | 20.83+0/-1.25 |
| W         | 2.1/2.5       |
| Z         | 31.5 Max      |
| VV THREAD | M15x1-6g      |