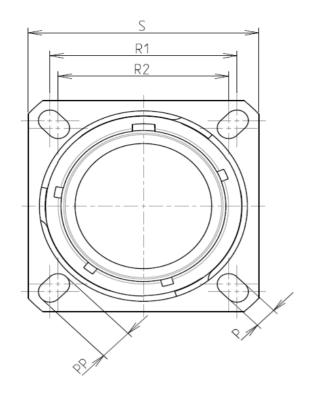

| Dim       | Nominal     |
|-----------|-------------|
| Р         | 3.25±0.2    |
| PP        | 4.39±0.2    |
| R1        | 24.61       |
| R2        | 23.01       |
| S         | 31±0.3      |
| V'        | 19.5+1.4/-0 |
| W'        | 2.1/3.65    |
| Z'        | 32 Max      |
| /V THREAD | M22x1-6g    |