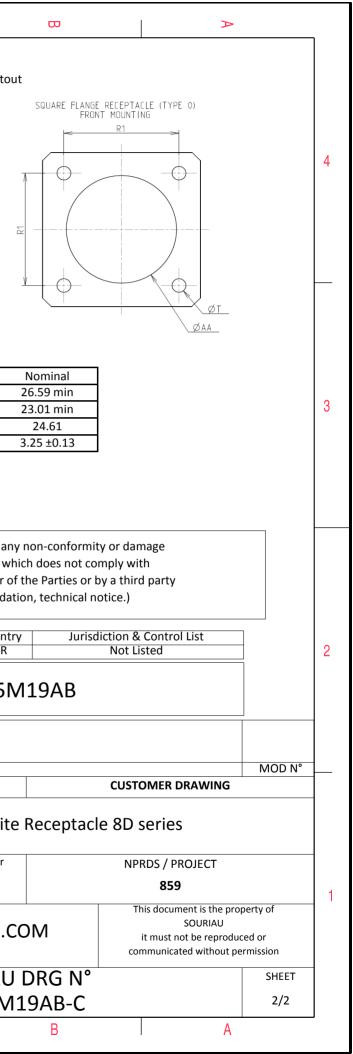

| Dim       | Nominal     |
|-----------|-------------|
| Р         | 3.25±0.2    |
| PP        | 4.39±0.2    |
| R1        | 24.61       |
| R2        | 23.01       |
| S         | 31±0.3      |
| V'        | 19.5+1.4/-0 |
| W'        | 2.1/3.65    |
| Z'        | 32 Max      |
| /V THREAD | M22x1-6g    |