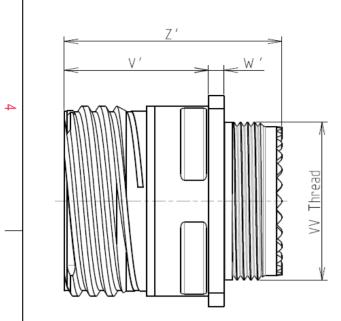

| Dim       | Nominal     |
|-----------|-------------|
| Р         | 3.25±0.2    |
| PP        | 4.39±0.2    |
| R1        | 24.61       |
| R2        | 23.01       |
| S         | 31±0.3      |
| V'        | 19.5+1.4/-0 |
| W'        | 2.1/3.65    |
| Z'        | 32 Max      |
| /V THREAD | M22x1-6g    |