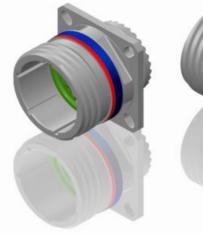

## CHARACTERISTICS

BASIC SERIES:

SHELL SIZE : 15

PLATING : M = Nickel

Н

SHELL TYPE : Square Flange Receptacle

CONTACT TYPE : Standard Crimp Contact

ယ

-Standard : Based on MIL-DTL-38999 Series III

| / | -Shell Material                                  | : Composite                            |  |  |  |
|---|--------------------------------------------------|----------------------------------------|--|--|--|
|   |                                                  | . composite                            |  |  |  |
| N | -Shell Plating                                   | : Nickel                               |  |  |  |
|   | -Insulator                                       | : Thermoplastic                        |  |  |  |
|   | -Contacts                                        | : Copper Alloy                         |  |  |  |
|   | -Seals & Grommet                                 | : Silicon Elastomer                    |  |  |  |
|   | -Contact Plating                                 | : Gold over copper Alloy 0.8µm minimum |  |  |  |
|   | -Durability                                      | : 500 Mating cycles                    |  |  |  |
|   | -Delivered with Souriau contacts and Accessories |                                        |  |  |  |
|   | -Temperature Range                               | 65°C to +200°C                         |  |  |  |
|   | -Salt Spray                                      | : 2000 hours                           |  |  |  |
|   | -Mass                                            | : 17.1 g ± 10%                         |  |  |  |
|   |                                                  |                                        |  |  |  |