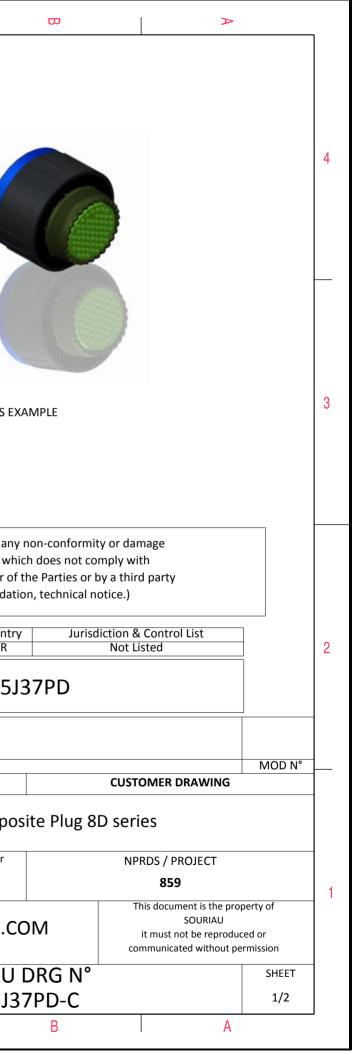

|            | τ                                                                                                                   | ۵                                                                                                                                                                                                                                                                                                                                  |          | т           | r                            | п                                           |             | D    |       | 0                                                                                                                                |                                     |                             |
|------------|---------------------------------------------------------------------------------------------------------------------|------------------------------------------------------------------------------------------------------------------------------------------------------------------------------------------------------------------------------------------------------------------------------------------------------------------------------------|----------|-------------|------------------------------|---------------------------------------------|-------------|------|-------|----------------------------------------------------------------------------------------------------------------------------------|-------------------------------------|-----------------------------|
| 4          |                                                                                                                     | Z'                                                                                                                                                                                                                                                                                                                                 | V Thread | ØS          |                              |                                             |             |      |       |                                                                                                                                  | DUT SHOW                            | WN AS EXA                   |
|            |                                                                                                                     |                                                                                                                                                                                                                                                                                                                                    |          | Keying Show | n as example                 |                                             |             |      |       |                                                                                                                                  |                                     |                             |
|            | CHARACTERISTICS                                                                                                     |                                                                                                                                                                                                                                                                                                                                    |          |             | Connector                    |                                             | ]           |      |       |                                                                                                                                  |                                     |                             |
| 2          | -Shell Material<br>-Shell Plating<br>-Insulator<br>-Contacts<br>-Seals & Grommet<br>-Contact Plating<br>-Durability | <ul> <li>MIL-DTL-38999 Series III</li> <li>Composite</li> <li>Olive drab Cadmium</li> <li>Thermoplastic</li> <li>Copper Alloy</li> <li>Silicon Elastomer</li> <li>Gold over copper Alloy</li> <li>500 Mating cycles</li> <li>contacts and Accessorie</li> <li>-65°C to +175°C</li> <li>2000 hours</li> <li>49.3 g ± 10%</li> </ul> |          |             | Dim<br>ØS<br>Z'<br>VV THREAD | Nominal<br>48 Max<br>31.5 Max<br>M37x1-6g   |             | A    | DATE  | SOURIAU shall no<br>due to a use o<br>the Specifications is<br>(profession<br>P<br>First Release<br>Latest modification<br>Date: | f the Proc<br>ssued by<br>nal recom | ducts which<br>either of th |
| _ <b>_</b> | BASIC SERIES:<br>SHELL TYPE : Plug wi<br>CONTACT TYPE : Sta<br>SHELL SIZE : 25<br>PLATING : J =                     |                                                                                                                                                                                                                                                                                                                                    | 25 J     | 37 P D      |                              | ORIEN<br>TACT TYPE : PIN(50<br>CONTACT LAYO | OUT : 25-37 | SCAL | JRIAU |                                                                                                                                  | General<br>Tolera<br>±-<br>SOURI    | inces:<br>                  |