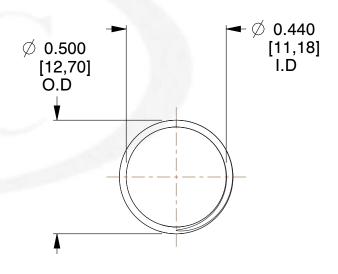

## **NOTES:**

Material : Spring Steel
 Finish : Glod Irridite

3. Ends: Closed and Ground

4. Total Coils: 10.000

5. Sugg. Max. Deflection: 0.440 (in)6. Sugg. Max. Load: 2.300 (lbs)

7. All Drawing Dimensions are in Inches [mm]