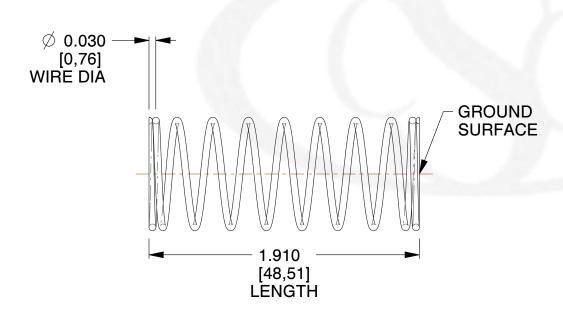

## **NOTES:**

Material : Spring Steel
 Finish : Glod Irridite

3. Ends: Closed and Ground

4. Total Coils: 10.000

5. Sugg. Max. Deflection: 0.440 (in)6. Sugg. Max. Load: 2.300 (lbs)

7. All Drawing Dimensions are in Inches [mm]