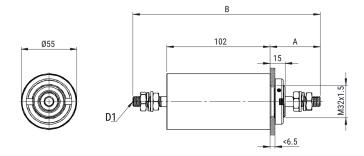

Click here for the 3D model.

| Dimensions |                   |
|------------|-------------------|
| А          | 39.5mm MIN        |
| В          | 166mm MIN         |
| D1         | Threaded Studs M6 |